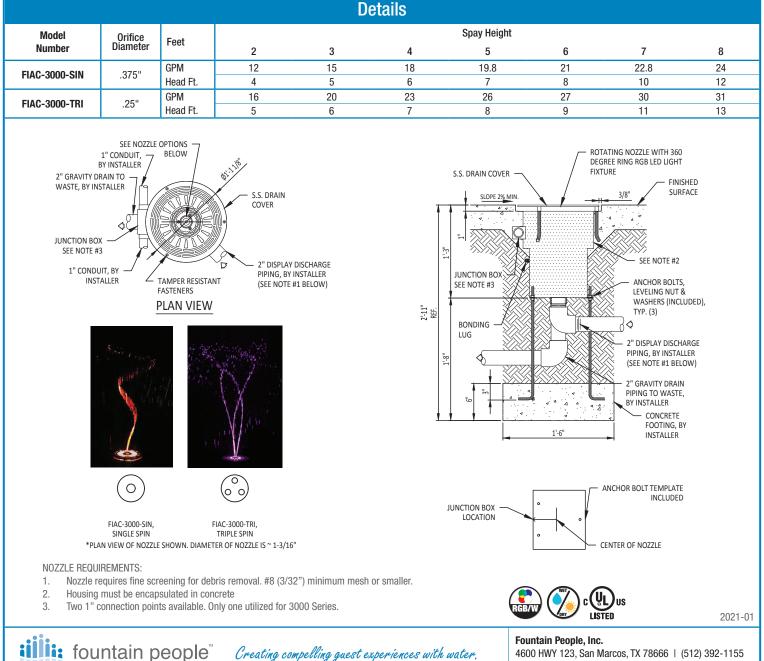

## **Specification**

FIAC-3000 Series Fountain-in-a-Can with REVO<sup>™</sup> Nozzle, a "pour in place" flush mount revolving spray effect with 360 degree light fixture, The assembly includes a stainless steel housing with 1/4" thick stainless steel drain cover and contains (1) REVO™ Nozzle, (1) 360-degree 24V, 36 Watt, LED ring light with colored RGBW diodes, patent-pending top-access manual adjustment valve, junction box, bonding lug, 2" inlet connection, 2" drain connection, and (2) 1" conduit connection for light. Assembly is shipped with (3) anchor bolts, leveling nut & washers.