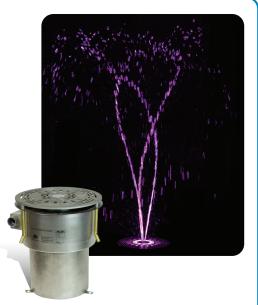

## FIAC 3000 Fountain in a Can<sup>™</sup> with Revo<sup>™</sup> Nozzle

FIAC-3000 Series Fountain-in-a-Can is a "pour in place" assembly containing a flush mount 360 degree revolving spray effect, and 360 degree illuminating LED light fixture. The assembly can be utilized for plaza style water features or may be used for interactive splash pads. The patent-pending manual adjustment valve allows for the effect height to be adjusted from the top-plate without ever having to enter the can.

## **Specification**

FIAC-3000 Series Fountain-in-a-Can with REVO<sup>™</sup> Nozzle, a "pour in place" flush mount revolving spray effect with 360 degree light fixture, The assembly includes a stainless steel housing with 1/4" thick stainless steel drain cover and contains (1) REVO™ Nozzle, (1) 360-degree 24V, 36 Watt, LED ring light with colored RGBW diodes, patent-pending top-access manual adjustment valve, junction box, bonding lug, 2" inlet connection, 2" drain connection, and (2) 1" conduit connection for light. Assembly is shipped with (3) anchor bolts, leveling nut & washers.