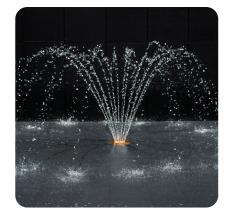

# Fountain in a Can<sup>™</sup> - Arch Jet

Water Effect:

A simple multi-stream effect, arching outward.

### Finish:

Standard finish is Natural Bronze. Optional finishes - Dark Bronze (DB), or Verde Green (VG). Contact factory for custom finishes.

| Details         |                 |           |            |              |    |    |    |
|-----------------|-----------------|-----------|------------|--------------|----|----|----|
| Model<br>Number | Top<br>Diameter | Inlet FPT | Feet       | Spray Height |    |    |    |
|                 |                 |           |            | 4            | 6  | 8  | 10 |
| FIC-A1100       | 11"             | 1½"       | GPM        | 18           | 24 | 27 | 32 |
|                 |                 |           | Head Ft.   | 5            | 7  | 10 | 13 |
|                 |                 |           | Spread Ft. | 8            | 12 | 16 | 20 |