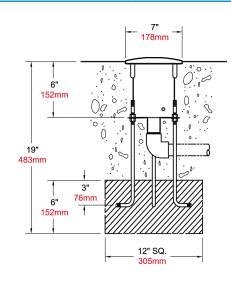

## **Construction:**

Single piece, type 304 deep-drawn stainless steel housing with a 1" FPT inlet, grounding connection, cast bronze top cover, EPDM 70 durometer o-ring, 18/8 stainless steel fasteners, and 11" diameter cast bronze top plate. Unit is supplied with a high density polyethylene (HDPE) construction cover, three 3/8" x 12" x 2" stainless steel anchor bolts with leveling nuts and washers, and a wood template.

#### NOZZLE REQUIREMENTS:

- 1. Nozzle requires fine screening for debris removal. #8 (3/32") minimum mesh or smaller.
- 2. Housing must be encapsulated in concrete.

fountain people

3. One 1" FTP connection point. Fittings by installer.