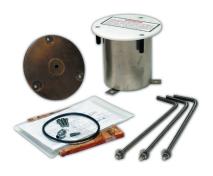

## **Construction:**

Single piece, type 304 deep-drawn stainless steel housing with a 1" FPT inlet, grounding connection, cast bronze top cover, EPDM 70 durometer o-ring, 18/8 stainless steel fasteners, and 11" diameter cast bronze top plate. Unit is supplied with a high density polyethylene (HDPE) construction cover, three 3/8" x 12" x 2" stainless steel anchor bolts with leveling nuts and washers, and a wood template.