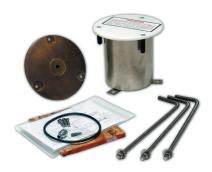

## **Construction:**

Single piece, type 304 deep-drawn stainless steel housing with a 1" FPT inlet, grounding connection, cast bronze top cover, EPDM 70 durometer o-ring, 18/8 stainless steel fasteners, and 7" diameter cast bronze top plate. Unit is supplied with a high density polyethylene (HDPE) construction cover, three 3/8" x 12" x 2" stainless steel anchor bolts with leveling nuts and washers, and a wood template.