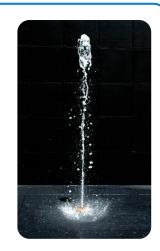

# FIC Series

# Fountain in a Can <sup>™</sup> Dominator <sup>™</sup>

# Water Effect:

A unique water level independent aerated stream effect.

## **Construction:**

Single piece, type 304 deep-drawn stainless steel housing with a 1" FPT inlet, grounding connection, cast bronze top cover, EPDM 70 durometer o-ring, 18/8 stainless steel fasteners, and 7" diameter cast bronze top plate. Unit is supplied with a high density polyethylene (HDPE) construction cover, three 3/8" x 12" x 2" stainless steel anchor bolts with leveling nuts and washers, and a wood template.

## Nozzle:

Precision machined brass.

## Finish:

Standard finish is Natural Bronze.

Optional finishes - Dark Bronze (DB), or Verde Green (VG).

Contact factory for custom finishes.





| <b>Details</b>  |                 |           |          |              |   |   |      |    |      |
|-----------------|-----------------|-----------|----------|--------------|---|---|------|----|------|
| Model<br>Number | Top<br>Diameter | Inlet FPT | Feet     | Spray Height |   |   |      |    |      |
|                 |                 |           |          | 3            | 4 | 5 | 6    | 8  | 10   |
| FIC-D700        | 7"              | 1"        | GPM      | 7            | 8 | 9 | 10   | 12 | 15   |
|                 |                 |           | Head Ft. | 4.5          | 7 | 8 | 10.5 | 14 | 17.5 |



#### NOZZLE REQUIREMENTS:

- 1. Nozzle requires fine screening for debris removal. #8 (3/32") minimum mesh or smaller.
- 2. Housing must be encapsulated in concrete.
- 3. One