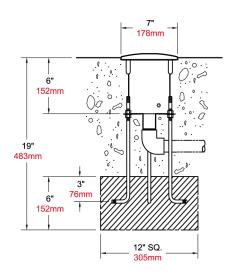

## **Construction:**

Single piece, type 304 deep-drawn stainless steel housing with a 1" FPT inlet, grounding connection, cast bronze top cover, EPDM 70 durometer o-ring, 18/8 stainless steel fasteners, and 7" diameter cast bronze top plate. Unit is supplied with a high density polyethylene (HDPE) construction cover, three 3/8" x 12" x 2" stainless steel anchor bolts with leveling nuts and washers, and a wood template.

## Finish:

Standard finish is Natural Bronze.

Optional finishes - Dark Bronze (DB), or Verde Green (VG).

Contact factory for custom finishes.

| <b>Details</b>  |                 |           |          |              |   |   |      |    |      |
|-----------------|-----------------|-----------|----------|--------------|---|---|------|----|------|
| Model<br>Number | Top<br>Diameter | Inlet FPT | Feet     | Spray Height |   |   |      |    |      |
|                 |                 |           |          | 3            | 4 | 5 | 6    | 8  | 10   |
| FIC-D700        | 7"              | 1"        | GPM      | 7            | 8 | 9 | 10   | 12 | 15   |
|                 |                 |           | Head Ft. | 4.5          | 7 | 8 | 10.5 | 14 | 17.5 |

#### NOZZLE REQUIREMENTS:

- 1. Nozzle requires fine screening for debris removal. #8 (3/32") minimum mesh or smaller.
- 2. Housing must be encapsulated in concrete.
- 3. One 1" FTP connection point. Fittings by installer.