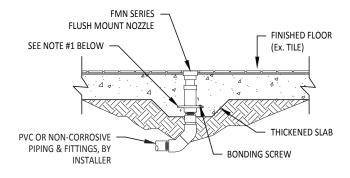

## **TECHNICAL NOTES**

- WATERSTOP FITTING REQUIRED FOR CONCRETE POUR. SIZE BASED ON PIPING AND NOZZLE SIZE. (SEE CATALOG ITEM: FWS-SERIES)
- NOZZLE REQUIRES FINE SCREENING FOR DEBRIS REMOVAL.
  #40 MINIMUM MESH OR SMALLER.
- 3. THESE NOZZLES ARE WATER LEVEL INDEPENDENT.

**ELEVATION VIEW** 

2021-01