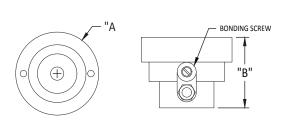

| <b>Details</b>  |           |    |             |          |          |              |     |   |     |   |      |      |
|-----------------|-----------|----|-------------|----------|----------|--------------|-----|---|-----|---|------|------|
| Model<br>Number | Dimension |    | - Inlet FPT | Orifice  | Feet     | Spray Height |     |   |     |   |      |      |
|                 | Α         | В  | IIIIELFFI   | Diameter | reet     | 2            | 3   | 4 | 5   | 6 | 7    | 8    |
| FMN-100-APJ     | 25/8"     | 2" | 1"          | .375"    | GPM      | 4            | 5   | 6 | 6.5 | 7 | 7.5  | 8    |
|                 |           |    |             |          | Head Ft. | 3.5          | 4.5 | 7 | 8   | 9 | 10.5 | 11.5 |