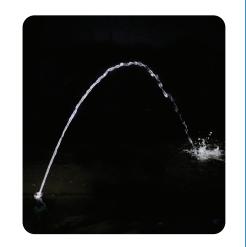

## Flush Mount Adjustable Precision Jet:

FMN-APJ Series (Adj. Precision Jet) Flush Mount Nozzle produces a solid stream of water with  $30^\circ$  of adjustability in a flush mounted configuration.