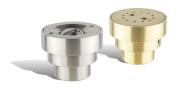

## **Specification:**

FMN-APJ Series (Adj. Precision Jet) Flush Mount Nozzle, machined 304 stainless steel, 1" FNPT connection, and a stainless steel insert with machined orifice. Available in brass.

Material: Machined stainless steel or brass Finish: Stainless steel or natural brass