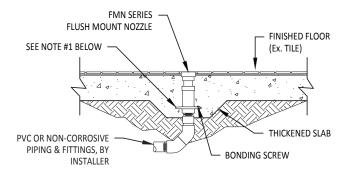

## TECHNICAL NOTES

- WATERSTOP FITTING REQUIRED FOR CONCRETE POUR. SIZE BASED ON PIPING AND NOZZLE SIZE. (SEE CATALOG ITEM: FWS-SERIES)
- NOZZLE REQUIRES FINE SCREENING FOR DEBRIS REMOVAL. #40 MINIMUM MESH OR SMALLER.
- 3. THESE NOZZLES ARE WATER LEVEL INDEPENDENT.

**ELEVATION VIEW** 

2021-01