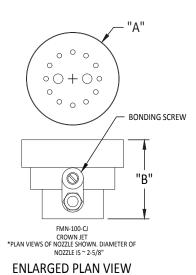

## **Specification:**

FMN-CJ Series (Crown Jet) Flush Mount Nozzle, machined 304 stainless steel, 1" FNPT connection, and a stainless steel insert with machined orifice. Available in brass.

Material: Machined stainless steel or brass Finish: Stainless steel or natural brass

|--|

| <b>Details</b>  |               |    |          |          |              |   |   |     |   |      |      |
|-----------------|---------------|----|----------|----------|--------------|---|---|-----|---|------|------|
| Model<br>Number | Dimensions    |    | Orifice  | Feet     | Spray Height |   |   |     |   |      |      |
|                 | Α             | В  | Diameter | reet     | 2            | 3 | 4 | 5   | 6 | 7    | 8    |
| FMN-100-CJ      | <b>2</b> 5/8" | 2" | .109"    | GPM      | 4            | 5 | 6 | 6.5 | 7 | 7.5  | 8.5  |
|                 |               |    |          | Head Ft. | 3.5          | 5 | 7 | 8   | 9 | 10.5 | 11.5 |