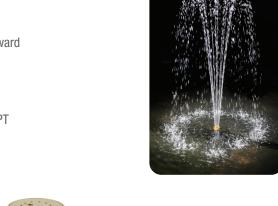

## Flush Mount Crown Jet:

FMN-CJ Series (Crown Jet) Flush Mount Nozzle produces a cluster of solid water outward arching the streams from a flush mounted configuration.