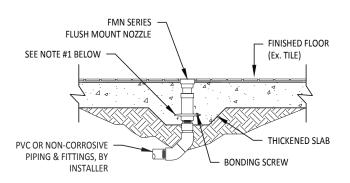

## TECHNICAL NOTES

- 1. WATERSTOP FITTING REQUIRED FOR CONCRETE POUR. SIZE BASED ON PIPING AND NOZZLE SIZE. (SEE CATALOG ITEM: FWS-SERIES)
- 2. NOZZLE REQUIRES FINE SCREENING FOR DEBRIS REMOVAL. #40 MINIMUM MESH OR SMALLER.
- 3. THESE NOZZLES ARE WATER LEVEL INDEPENDENT.

**ELEVATION VIEW** 

2021-01