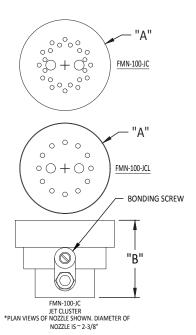

## Flush Mount Jet Cluster:

FMN-JC Series (Jet Cluster) Flush Mount Nozzle produces a cluster of solid streams which, when vertically aligned, create the effect of a column of water from a flush mounted configuration.

## **Specification:**

FMN-JC Series (Jet Cluster) Flush Mount Nozzle, machined 304 stainless steel, 1" FNPT connection, and a stainless steel insert with machined orifice. Available in brass.

Material: Machined stainless steel or brass Finish: Stainless steel or natural brass

| <b>Details</b>  |               |    |           |               |          |              |     |     |     |      |      |      |
|-----------------|---------------|----|-----------|---------------|----------|--------------|-----|-----|-----|------|------|------|
| Model<br>Number | Dimension     |    | Inlot FDT | Orifice Diam- | Foot     | Spray Height |     |     |     |      |      |      |
|                 | Α             | В  | Inlet FPT | eter          | Feet     | 2            | 3   | 4   | 5   | 6    | 7    | 8    |
| FMN-100-JCL     | 25/8"         | 2" | 1"        | .109"         | GPM      | 4            | 5   | 5.5 | 6.5 | 7    | 7.5  | 8.5  |
|                 |               |    |           |               | Head Ft. | 3.5          | 5   | 7   | 8   | 9    | 10.5 | 11.5 |
| FMN-100-JC      | <b>2</b> 5/8" | 2" | 1"        | .109"         | GPM      | 8            | 9.5 | 11  | 13  | 14   | 15   | 16   |
|                 |               |    |           |               | Head Ft. | 4.5          | 6   | 7.5 | 9   | 10.5 | 11.5 | 12.5 |