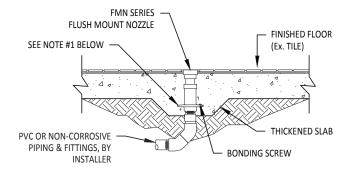

## TECHNICAL NOTES

- WATERSTOP FITTING REQUIRED FOR CONCRETE POUR. SIZE BASED ON PIPING AND NOZZLE SIZE. (SEE CATALOG ITEM: FWS-SERIES)
- NOZZLE REQUIRES FINE SCREENING FOR DEBRIS REMOVAL.
  #40 MINIMUM MESH OR SMALLER.
- 3. THESE NOZZLES ARE WATER LEVEL INDEPENDENT.

**ELEVATION VIEW** 

2021-01