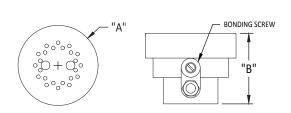

| <b>Details</b>  |           |    |              |          |          |              |     |    |    |    |      |      |
|-----------------|-----------|----|--------------|----------|----------|--------------|-----|----|----|----|------|------|
| Model<br>Number | Dimension |    | - Inlet FPT  | Orifice  | Feet     | Spray Height |     |    |    |    |      |      |
|                 | Α         | В  | - IIIIet FPT | Diameter | reet     | 2            | 3   | 4  | 5  | 6  | 7    | 8    |
| FMN-100-SJ      | 25/8"     | 2" | 1"           | .109"    | GPM      | 7.5          | 9.5 | 11 | 12 | 14 | 15   | 16.5 |
|                 |           |    |              |          | Head Ft. | 4.5          | 6   | 7  | 8  | 10 | 11.5 | 12   |