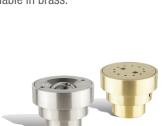

## **Specification:**

FMN-SJ Series (Shower Jet) Flush Mount Nozzle, machined 304 stainless steel, 1" FNPT connection, and a stainless steel insert with machined orifice. Available in brass.

Material: Machined stainless steel or brass Finish: Stainless steel or natural brass