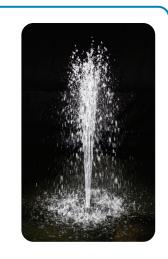

## Flush Mount Shower Jet

FMN-SJ Series (Shower Jet) Flush Mount Nozzle produces a cluster of solid streams at varying angles to create the effect of a column of water from a flush mounted configuration.