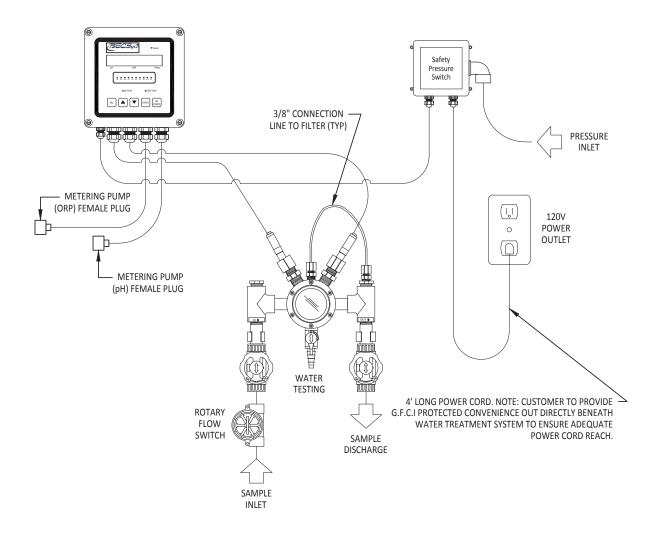

#### **TECHNICAL NOTES**

1. WE HIGHLY RECOMMEND THE PRESSURE-TO-PRESSURE METHOD OF PIPING WATER TREATMENT SYSTEMS INTO FILTRATION PIPING.

2021-01