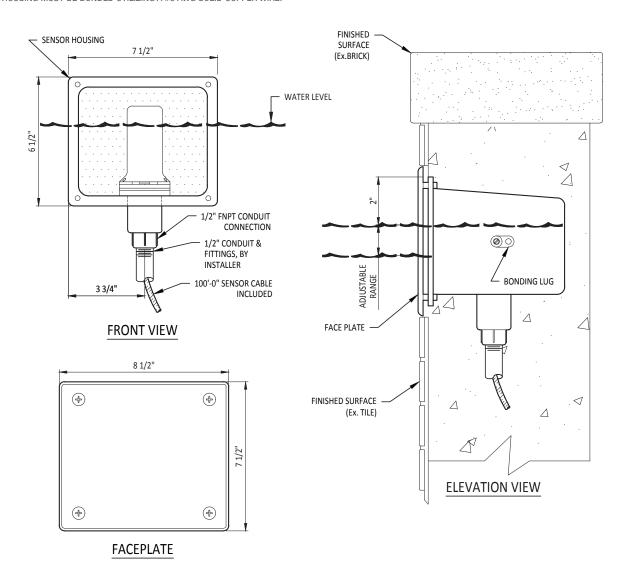

### Wall Mounted Water Level Sensor

CWL-002W is a wall mounted water level sensor. The assembly allows for a flush mounted application of the system water level sensor probe to be concealed behind a protective face plate. Typical use of the dual function sensor allows for automatic water fill valve control and low water pump shut off.

## **Specification:**

CWL-002W Wall Mount Water Level Sensor, cast bronze housing with 1/2" threaded conduit connection. Includes (1) 1-1/2" sensor adjustability range, and cast bronze face plate. Included is dual function sensor with 100 feet of integral cable.