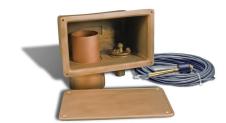

## Wall Mounted Overflow Drain & Sensor

CWL-002WD is a combined wall mounted overflow drain and water level sensor. The assembly allows for a flush mounted application of the system overflow standpipe and the water level sensor probe to be concealed behind a protective face plate. Typical use of the dual function sensor allows for automatic water fill valve control and low water pump shut off. Dimensions: 10" Diameter x 21/2" Projection.

# **Specification:**

CWL-002WD Wall Mounted Overflow / Sensor; consists of a flush cast-in wall housing with threaded conduit entry, adjustable sensor holder, adjustable standpipe overflow drain assembly and protective raised face plate. Adjustment range for both standpipe and sensor is 1/2". Includes 3" and 1/2" female threaded connections for the drain and sensor (100 feet of sensor cable included). Construction is cast bronze with a machined brass sensor holder and stainless steel fasteners. Finish is natural bronze and brass.