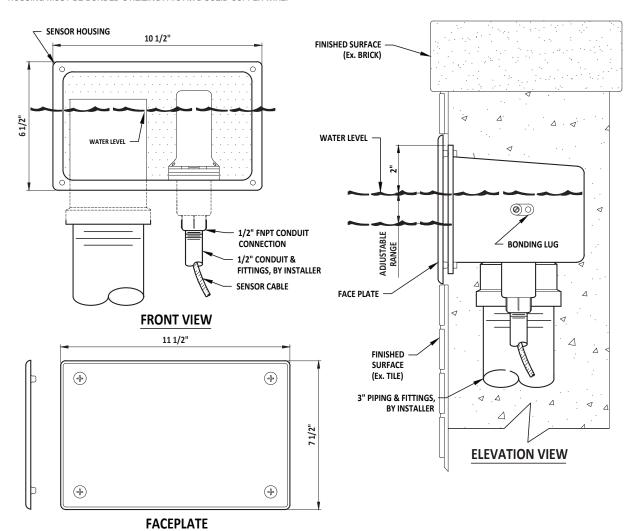

# **Specification:**

CWL-002WD Wall Mounted Overflow / Sensor; consists of a flush cast-in wall housing with threaded conduit entry, adjustable sensor holder, adjustable standpipe overflow drain assembly and protective raised face plate. Adjustment range for both standpipe and sensor is 1/2". Includes 3" and 1/2" female threaded connections for the drain and sensor (100 feet of sensor cable included). Construction is cast bronze with a machined brass sensor holder and stainless steel fasteners. Finish is natural bronze and brass.

#### TECHNICAL NOTES:

HOUSING MUST BE BONDED UTILIZING A #8 AWG SOLID COPPER WIRE.