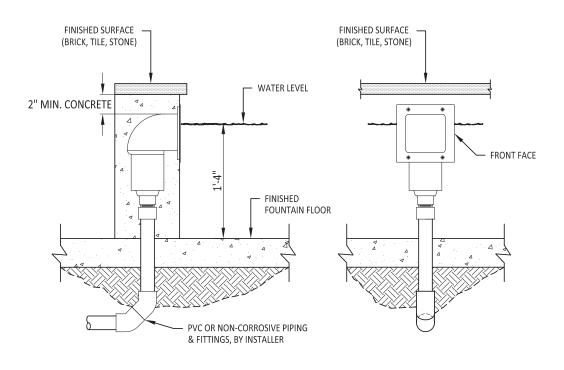

#### TECHNICAL NOTES:

 FLOW RATES SHOWN AT 16" OPERATING WATER DEPTH. CONTACT FOUNTAIN PEOPLE FOR SHALLOWER APPLICATIONS.

| Model    | NPT | Minimum   | Maximum   |
|----------|-----|-----------|-----------|
| Number   |     | Flow Rate | Flow Rate |
| FSK-150J | 1½" | 10 GPM    | 30 GPM    |

SIDE VIEW

**ELEVATION VIEW** 

2021-01