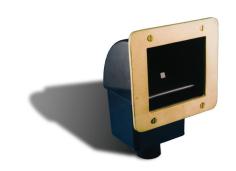

## **Front Access Skimmer**

FSK-150J is designed to remove floating surface debris. The skimmer is engineered for pools with thinner walls utilizing heavy-duty ABS construction. Includes floating weir with removable trash basket and cast bronze face plate with natural finish.

## **Specification:**

FSK-150J Front Access Skimmer; consists of a heavy-duty ABS housing with a floating weir and removable plastic debris basket (removable through front opening of skimmer). Faceplate is of cast bronze with a natural finish.