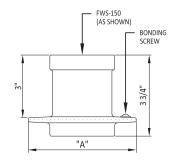

| Model<br>Number |      | Dimensions |       |
|-----------------|------|------------|-------|
|                 | FNPT | Α          | В     |
| FWS-050         | 1/2" | 3½"        | 1¾"   |
| FWS-075         | 3/4" | 3½"        | 1¾"   |
| FWS-100         | 1"   | 5"         | 1¾"   |
| FWS-125         | 1¼"  | 5"         | 3"    |
| FWS-150         | 1½"  | 5"         | 3"    |
| FWS-200         | 2"   | 5"         | 3"    |
| FWS-300         | 3"   | 7"         | 5¼"   |
| FWS-400         | 4"   | 7"         | 51⁄4" |

### FRONT VIEW

**PLAN VIEW** 

**ELEVATION VIEW** 

2021-01