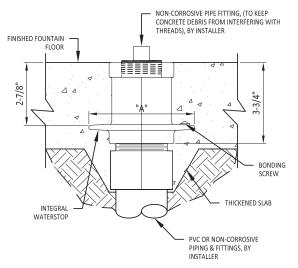

# **Waterstop Fitting**

FWS Series Waterstop Fitting provides a flush mount, "pour-in-place" embedded fitting, that allows a direct connection between in-pool components with piping or conduit. Fitting may be floor or wall mounted.

#### TECHNICAL NOTES:

- WATERSTOP FITTING INTENDED FOR FORMED CONCRETE OR GUNITE SHOTCRETE APPLICATIONS.
  THIS PRODUCT IS NOT INTENDED FOR POND/POOL LINER APPLICATIONS.
- 2. WATERSTOP MUST BE BONDED UTILIZING A #8 AWG SOLID COPPER WIRE.