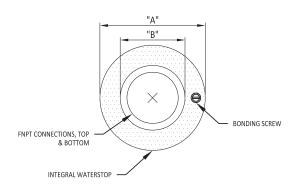

# **Specification:**

FWS Series Waterstop Fitting; consists of a coupling with an integral waterstop plate, bonding lug and female threaded connections. Construction is cast bronze, copper and brass with a natural finish.

| Model<br>Number |      | Dimensions |       |
|-----------------|------|------------|-------|
|                 | FNPT | Α          | В     |
| FWS-050         | 1/2" | 3½"        | 1¾"   |
| FWS-075         | 3/4" | 3½"        | 1¾"   |
| FWS-100         | 1"   | 5"         | 1¾"   |
| FWS-125         | 1¼"  | 5"         | 3"    |
| FWS-150         | 1½"  | 5"         | 3"    |
| FWS-200         | 2"   | 5"         | 3"    |
| FWS-300         | 3"   | 7"         | 5¼"   |
| FWS-400         | 4"   | 7"         | 51⁄4" |

### FRONT VIEW

**PLAN VIEW** 

**ELEVATION VIEW** 

2021-01