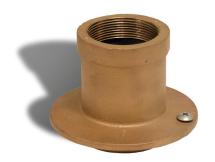

# **Waterstop Fitting**

FWS Series Waterstop Fitting provides a flush mount, "pour-in-place" embedded fitting, that allows a direct connection between in-pool components with piping or conduit. Fitting may be floor or wall mounted.

# **Specification:**

FWS Series Waterstop Fitting; consists of a coupling with an integral waterstop plate, bonding lug and female threaded connections. Construction is cast bronze, copper and brass with a natural finish.