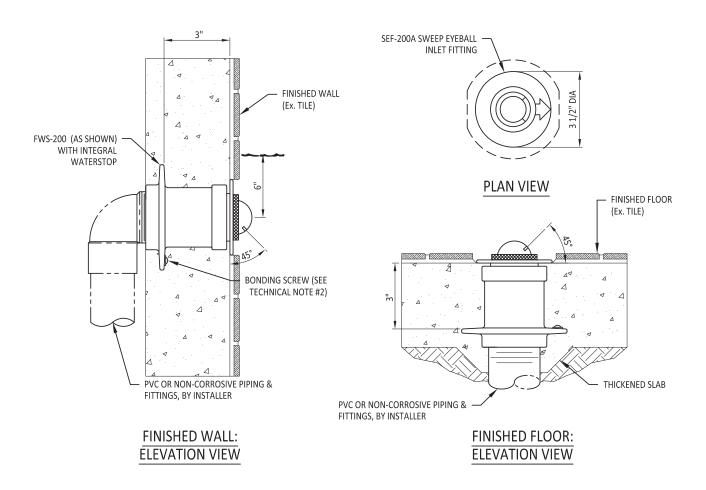

#### TECHNICAL NOTES

- WATERSTOP FITTING INTENDED FOR FORMED CONCRETE OR GUNITE/SHOTCRETE APPLICATIONS.
  THIS PRODUCT IS NOT INTENDED FOR POND/POOL LINER APPLICATIONS.
- 2. WATERSTOP MUST BE BONDED UTILIZING A #8 AWG SOLID COPPER WIRE.