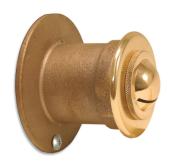

# Sweep Eyeball Inlet Fitting

SEF-200A Sweep Eyeball Inlet Fitting sweeps the pool floor of debris.

## **Specification:**

SEF-200A Sweep Eyeball Inlet Fitting, cast bronze body with natural finish, integral waterstop with grounding screw, FNPT connection.