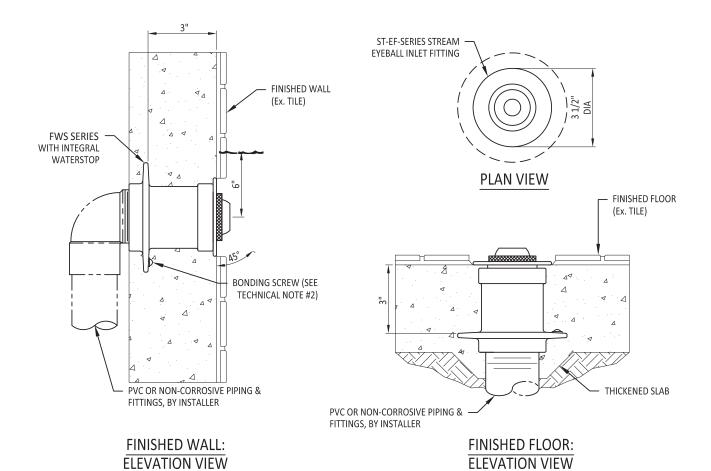

#### **Details**

#### **TECHNICAL NOTES**

- WATERSTOP FITTING INTENDED FOR FORMED CONCRETE OR GUNITE/SHOTCRETE APPLICATIONS.
  THIS PRODUCT IS NOT INTENDED FOR POND/POOL LINER APPLICATIONS.
- 2. WATERSTOP MUST BE BONDED UTILIZING A #8 AWG SOLID COPPER WIRE.