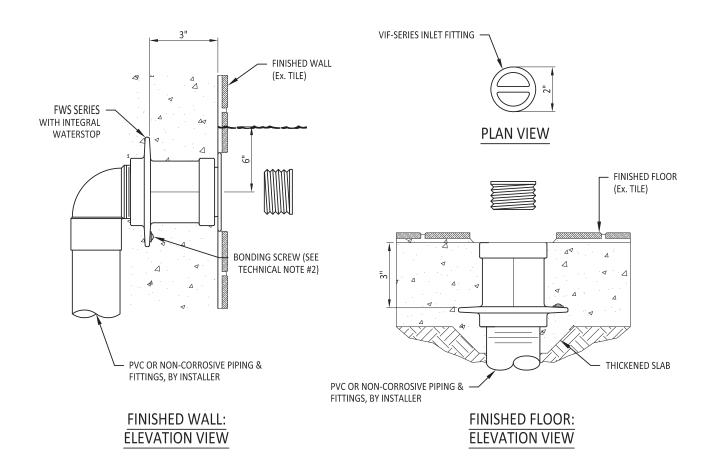

#### **TECHNICAL NOTES**

- WATERSTOP FITTING INTENDED FOR FORMED CONCRETE OR GUNITE/SHOTCRETE APPLICATIONS.
  THIS PRODUCT IS NOT INTENDED FOR POND/POOL LINER APPLICATIONS.
- 2. WATERSTOP MUST BE BONDED UTILIZING A #8 AWG SOLID COPPER WIRE.