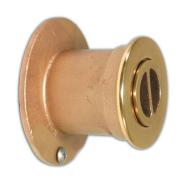

### **Vacuum Inlet Fitting**

VIF Series Inlet Fitting is used with a standard 1-1/2" vacuum hose.

## **Specification:**

VIF Series Inlet Fitting, cast bronze body with natural finish, removable bronze plug, integral waterstop with grounding screw, FNPT connection.