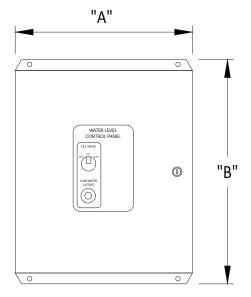

### WLC-CPL Water Level & Low Level Cutoff Control Panel

WLC-CPL Water Level and Low Level Cut Off Control Panel provides water level make up and low water cut-off protection for architectural water fountains, interactive features and collection reservoirs. The controller inputs are FILL and LOW WATER CUT-OFF and can be used with any float switch assembly or resistive probes. Additional applications available where multiple switches or probes may be in use. Consult Fountain People for specific requirements.

### **Specification:**

WLC-CPL Water Level and Low Water Cut Off Control Panel; U.L. Listed Control Panel consists of a NEMA 3R enclosure, 3-position H.O.A. "Fill Valve" switch. Low Water indicator, DIN rail mounted multi-point level controller, 115V supply voltage with two 8A SPDT/SPST relay outputs NO/NC and diagnostic LEDs, maximum 2mA level probe current. Operating adjustment sensitivity from 250 to 500 ohms.

#### **Details**

| Model<br>Number | Dimensions (Inches) |         |        |
|-----------------|---------------------|---------|--------|
|                 | Α                   | В       | С      |
| WLC-CPL         | 12-1/4"             | 15-1/2" | 6-3/4" |