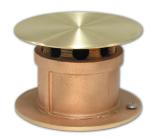

## Adjustable Diverter Fitting

FAD Series Adjustable Diverter Fitting provides a "pour-in-place" embedded fitting with a brass threaded top plate, used to control in-pool discharge flow from NPT piping connection. Fitting is floor mounted.

### **Specification:**

FAD Series Adjustable Diverter Fitting, bronze body with integral waterstop, grounding screw, and female bottom connection. Adjustable brass diverter plate with natural finish.