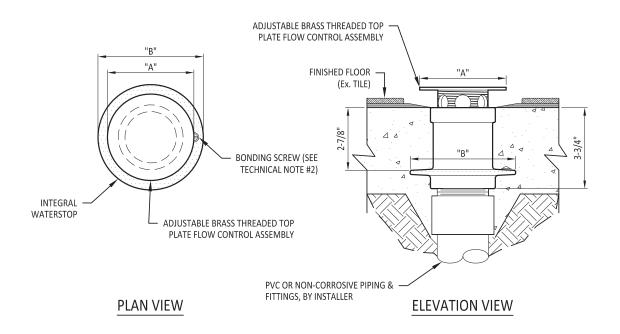

### **Specification:**

FAD Series Adjustable Diverter Fitting, bronze body with integral waterstop, grounding screw, and female bottom connection. Adjustable brass diverter plate with natural finish.

#### TECHNICAL NOTES:

- ADJUSTABLE DIVERTER FITTING INTENDED FOR FORMED CONCRETE OR GUNITE/SHOTCRETE APPLICATIONS. THIS PRODUCT IS NOT INTENDED FOR POND/POOL LINER APPLICATIONS.
- ADJUSTABLE DIVERTER MUST BE BONDED UTILIZING A #8 AWG SOLID COPPER WIRE.
- 3. MAXIMUM FLOW RATES LISTED ARE BASED ON 16" WATER DEPTH.

| Model<br>Number |      | Dimensions |    | MAX         |
|-----------------|------|------------|----|-------------|
|                 | FNPT | Α          | В  | Flow<br>GPM |
| FAD-150         | 1½"  | 3"         | 5" | 30          |
| FAD-200         | 2"   | 4"         | 5" | 60          |
| FAD-300         | 3"   | 6"         | 7" | 120         |
| FAD-400         | 4"   | 8"         | 7" | 160         |