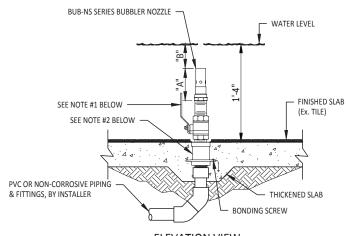

## TECHNICAL NOTES:

- BALL VALVE AS REQUIRED PER DESIGN FOR DISCHARGE FLOW CONTROL.
- 2. WATERSTOP FITTING REQUIRED FOR CONCRETE POUR. SIZE BASED ON PIPING AND NOZZLE SIZE. (SEE CATALOG ITEM: FWS-SERIES)
- TYPICAL WATER DEPTH SHOWN MAY VARY. CONTACT FOUNTAIN PEOPLE FOR SHALLOWER APPLICATIONS.
- MAY REQUIRE WAVE BAFFLE FOR SYMMETRICAL SHAPED POOLS. CONSULT FOUNTAIN PEOPLE FOR SPECIFIC APPLICATIONS.
- 5. THIS NOZZLE IS WATER LEVEL DEPENDENT.

**ELEVATION VIEW** 

2021-01

Fountain People, Inc.