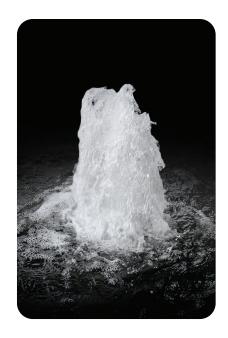

## **Bubbler Nozzle:**

BUB-NS Series Bubbler Nozzle provides an aerated mound of water.