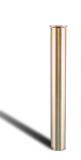

## **Specification:**

CDN Series Crystal Dome Nozzle, brass machined with brass diverter. FNPT connection.

- Water Level Dependent No
- Wind Resistance Poor
- · Sound Level Low
- Clogging Potential Moderate
- Splash Radius 1.5

Material: Machined brass Finish: Natural brass