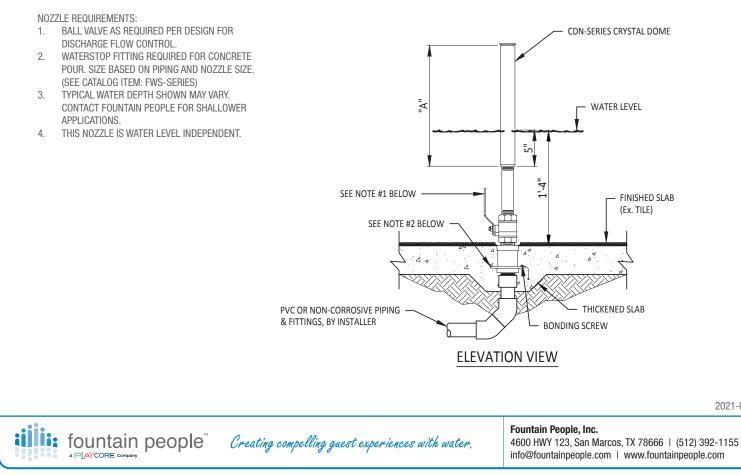

## **Details**

| Model<br>Number | NPT | Dimensions | Spray Height/Spread Performance |                 |     |             |
|-----------------|-----|------------|---------------------------------|-----------------|-----|-------------|
|                 |     | А          | Height (Inches)                 | Spread (Inches) | GPM | Head (Feet) |
| CDN-112A        | 1"  | 17"        | 12                              | 20              | 7   | 3           |
| CDN-118A        | 1"  | 23"        | 18                              | 28              | 9   | 4           |
| CDN-124A        | 1"  | 29"        | 24                              | 36              | 13  | 5           |