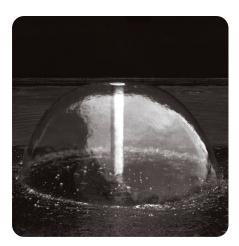

## **Crystal Dome Nozzle:**

CDN Series Crystal Dome Nozzle creates a clear sheet of water in the shape of a dome.