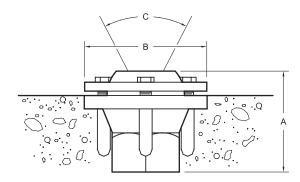

Material: Machined cast bronze or brass

Finish: Natural bronze or brass

| _ |     |    |    |
|---|-----|----|----|
|   |     | aı |    |
|   | 124 |    | 15 |
|   |     |    | ш. |

| Model<br>Number | NPT   | Degrees | Inches |      |
|-----------------|-------|---------|--------|------|
|                 |       | С       | Α      | В    |
| FFS-100         | 1"    | 30      | 21/4   | 23/4 |
| FFS-125         | 11⁄4" | 30      | 2½     | 31⁄4 |
| FFS-150         | 1½"   | 30      | 2¾     | 35/8 |
| FFS-200         | 2"    | 30      | 35/8   | 4½   |
| FFS-300         | 3"    | 30      | 5½     | 61⁄8 |