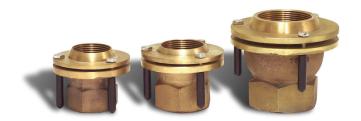

## FFS Series Floor Swivels:

Floor Swivels are designed to be cast into the floor or wall of a pool. As with standard swivels, these units are recommended only for minor nozzle alignment. Supplied with protective construction covers for the fasteners.

Material: Machined cast bronze or brass

Finish: Natural bronze or brass

| _ |     |    |    |
|---|-----|----|----|
|   |     | aı |    |
|   | 124 |    | 15 |
|   |     |    | ш. |

| Model<br>Number | NPT   | Degrees | Inches |      |
|-----------------|-------|---------|--------|------|
|                 |       | С       | Α      | В    |
| FFS-100         | 1"    | 30      | 21/4   | 23/4 |
| FFS-125         | 11⁄4" | 30      | 2½     | 31⁄4 |
| FFS-150         | 1½"   | 30      | 2¾     | 35/8 |
| FFS-200         | 2"    | 30      | 35/8   | 4½   |
| FFS-300         | 3"    | 30      | 5½     | 61⁄8 |