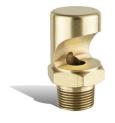

## Flood Nozzle:

FLN Series Flood Nozzle provides a transparent, fan-shaped sheet of water. May be mounted in a vertical or horizontal position.

## **Specification:**

FLN Series Flood Nozzle, one piece brass construction, water level independent spray effect. MNPT connection.

- Water Level Dependent No
- Wind Resistance Poor
- Sound Level Low
- Clogging Potential Moderate
- Splash Radius 1.0

Material: Machined brass Finish: Natural brass

| Details         |      |             |       |            |                         |    |    |    |    |    |    |    |
|-----------------|------|-------------|-------|------------|-------------------------|----|----|----|----|----|----|----|
| Model<br>Number | NPT  | Dimensions  |       | Projection | Spray/Throw Performance |    |    |    |    |    |    |    |
|                 |      | Α           | В     | in Feet    | 2                       | 4  | 6  | 8  | 10 | 12 | 14 | 16 |
| FLN-050         | 1/2" | <b>7</b> 8" | 2"    | GPM        | 3                       | 4  | 5  |    |    |    |    |    |
|                 |      |             |       | Head Ft.   | 4                       | 5  | 8  |    |    |    |    |    |
|                 |      |             |       | Spread Ft. | 2                       | 5  | 8  |    |    |    |    |    |
|                 |      |             |       | Height In. | 7                       | 11 | 20 |    |    |    |    |    |
| FLN-075         | 3/4" | 1½          | 2%16" | GPM        | 5                       | 9  | 10 | 12 | 14 |    |    |    |
|                 |      |             |       | Head Ft.   | 4                       | 6  | 8  | 9  | 11 |    |    |    |
|                 |      |             |       | Spread Ft. | 5                       | 7  | 9  | 11 | 14 |    |    |    |
|                 |      |             |       | Height In. | 7                       | 11 | 18 | 24 | 29 |    |    |    |
| FLN-100         | 1"   | 1%"         | 35/8" | GPM        | 10                      | 17 | 23 | 27 | 30 | 35 | 38 | 41 |
|                 |      |             |       | Head Ft.   | 4                       | 5  | 7  | 9  | 11 | 13 | 16 | 19 |
|                 |      |             |       | Spread Ft. | 7                       | 8  | 10 | 12 | 14 | 16 | 18 | 20 |
|                 |      |             |       | Height In  | 7                       | 10 | 16 | 22 | 26 | 30 | 33 | 36 |