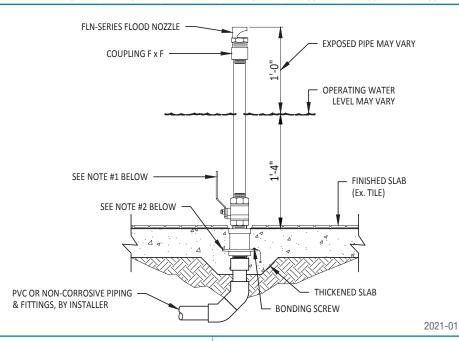

## **NOZZLE REQUIREMENTS:**

- BALL VALVE AS REQUIRED PER DESIGN FOR DISCHARGE FLOW CONTROL.
- 2. WATERSTOP FITTING REQUIRED FOR CONCRETE POUR. SIZE BASED ON PIPING AND NOZZLE SIZE. (SEE CATALOG ITEM: FWS-SERIES)
- 3. TYPICAL WATER DEPTH SHOWN MAY VARY. CONTACT FOUNTAIN PEOPLE FOR SHALLOWER APPLICATIONS.
- 4. THIS NOZZLE IS WATER LEVEL INDEPENDENT.
- FINE SCREENING AT PUMP, HALF THE DIAMETER OF JET ORIFICE OR SMALLER TO MINIMIZE NOZZLE CLOGGING IS RECOMMENDED.