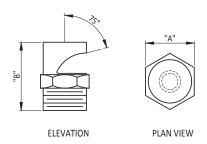

Material: Machined brass Finish: Natural brass

| Details         |      |             |       |            |                         |    |    |    |    |    |    |    |
|-----------------|------|-------------|-------|------------|-------------------------|----|----|----|----|----|----|----|
| Model<br>Number | NPT  | Dimensions  |       | Projection | Spray/Throw Performance |    |    |    |    |    |    |    |
|                 |      | Α           | В     | in Feet    | 2                       | 4  | 6  | 8  | 10 | 12 | 14 | 16 |
| FLN-050         | 1/2" | <b>7</b> 8" | 2"    | GPM        | 3                       | 4  | 5  |    |    |    |    |    |
|                 |      |             |       | Head Ft.   | 4                       | 5  | 8  |    |    |    |    |    |
|                 |      |             |       | Spread Ft. | 2                       | 5  | 8  |    |    |    |    |    |
|                 |      |             |       | Height In. | 7                       | 11 | 20 |    |    |    |    |    |
| FLN-075         | 3/4" | 1½          | 2%16" | GPM        | 5                       | 9  | 10 | 12 | 14 |    |    |    |
|                 |      |             |       | Head Ft.   | 4                       | 6  | 8  | 9  | 11 |    |    |    |
|                 |      |             |       | Spread Ft. | 5                       | 7  | 9  | 11 | 14 |    |    |    |
|                 |      |             |       | Height In. | 7                       | 11 | 18 | 24 | 29 |    |    |    |
| FLN-100         | 1"   | 1%"         | 35/8" | GPM        | 10                      | 17 | 23 | 27 | 30 | 35 | 38 | 41 |
|                 |      |             |       | Head Ft.   | 4                       | 5  | 7  | 9  | 11 | 13 | 16 | 19 |
|                 |      |             |       | Spread Ft. | 7                       | 8  | 10 | 12 | 14 | 16 | 18 | 20 |
|                 |      |             |       | Height In  | 7                       | 10 | 16 | 22 | 26 | 30 | 33 | 36 |