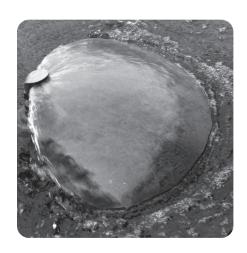

## Flood Nozzle:

FLN Series Flood Nozzle provides a transparent, fan-shaped sheet of water. May be mounted in a vertical or horizontal position.