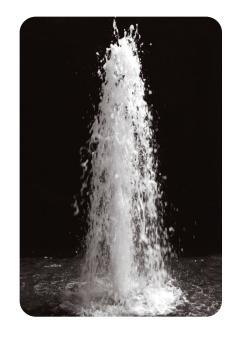

## **Geyser Nozzle:**

GEY Series Geyser produces a massive cone-shaped, pulsating column of highly aerated white water.