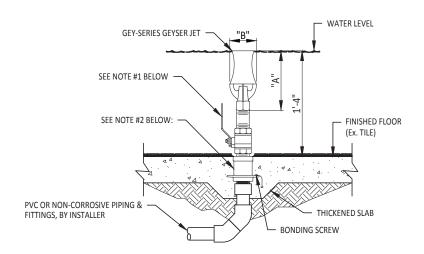

## TECHNICAL NOTES:

- 1. BALL VALVE AS REQUIRED PER DESIGN FOR DISCHARGE FLOW CONTROL.
- 2. WATERSTOP FITTING REQUIRED FOR CONCRETE POUR. SIZE BASED ON PIPING AND NOZZLE SIZE. (SEE CATALOG ITEM: FWS-SERIES)
- TYPICAL WATER DEPTH SHOWN MAY VARY.
  CONTACT FOUNTAIN PEOPLE FOR SHALLOWER
  APPLICATIONS.
- MAY REQUIRE WAVE BAFFLE FOR SYMMETRICAL SHAPED POOLS. CONSULT FOUNTAIN PEOPLE FOR SPECIFIC APPLICATIONS.
- THIS NOZZLE IS WATER LEVEL DEPENDENT.