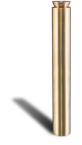

## Mushroom Nozzle:

MUSH Series Mushroom Nozzle creates a clear inverted sheet of water.

## **Specification:**

MUSH Series Mushroom Nozzle, brass construction with concave angled brass cone, water level independent spray effect, FNPT connection.

- Water Level Dependent No
- Wind Resistance Poor
- Sound Level Low
- Clogging Potential Moderate
- Splash Radius 1.0

Material: Machined brass Finish: Natural brass

| <b>Details</b>  |      |            |     |    |                                 |                 |     |             |
|-----------------|------|------------|-----|----|---------------------------------|-----------------|-----|-------------|
| Model<br>Number | NPT  | Dimensions |     |    | Spray Height/Spread Performance |                 |     |             |
|                 |      | Α          | В   | С  | Height (Inches)                 | Spread (Inches) | GPM | Head (Feet) |
| MUSH-100A       | 1/2" | 11"        | 1¼" | 4" | 9                               | 12              | 4   | 2           |
| MUSH-150A       | 3/4" | 12"        | 1%" | 5" | 12                              | 15              | 12  | 2           |
| MUSH-200A       | 1"   | 13"        | 2"  | 6" | 15                              | 20              | 16  | 3           |
| MUSH-300A       | 1½"  | 14"        | 3"  | 7" | 20                              | 36              | 28  | 4           |