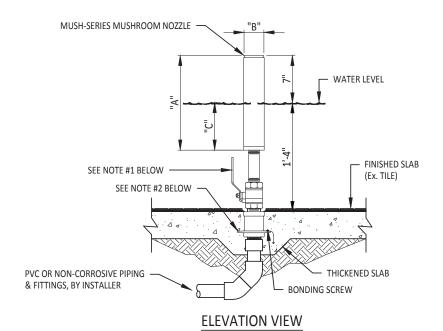

Material: Machined brass Finish: Natural brass

| <b>Details</b>  |      |            |     |    |                                 |                 |     |             |
|-----------------|------|------------|-----|----|---------------------------------|-----------------|-----|-------------|
| Model<br>Number | NPT  | Dimensions |     |    | Spray Height/Spread Performance |                 |     |             |
|                 |      | Α          | В   | С  | Height (Inches)                 | Spread (Inches) | GPM | Head (Feet) |
| MUSH-100A       | 1/2" | 11"        | 1¼" | 4" | 9                               | 12              | 4   | 2           |
| MUSH-150A       | 3/4" | 12"        | 1%" | 5" | 12                              | 15              | 12  | 2           |
| MUSH-200A       | 1"   | 13"        | 2"  | 6" | 15                              | 20              | 16  | 3           |
| MUSH-300A       | 1½"  | 14"        | 3"  | 7" | 20                              | 36              | 28  | 4           |

## NOZZLE REQUIREMENTS:

- BALL VALVE AS REQUIRED PER DESIGN FOR DISCHARGE FLOW CONTROL.
- 2. WATERSTOP FITTING REQUIRED FOR CONCRETE POUR. SIZE BASED ON PIPING AND NOZZLE SIZE. (SEE CATALOG ITEM: FWS-SERIES)
- 3. TYPICAL WATER DEPTH SHOWN MAY VARY.
  CONTACT FOUNTAIN PEOPLE FOR SHALLOWER
  APPLICATIONS.
- 4. THIS NOZZLE IS WATER LEVEL INDEPENDENT.