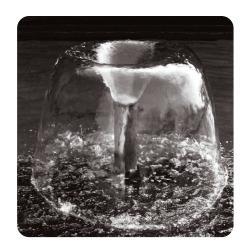

## Mushroom Nozzle:

MUSH Series Mushroom Nozzle creates a clear inverted sheet of water.

## **Specification:**

MUSH Series Mushroom Nozzle, brass construction with concave angled brass cone, water level independent spray effect, FNPT connection.

- Water Level Dependent No
- Wind Resistance Poor
- Sound Level Low
- Clogging Potential Moderate
- Splash Radius 1.0