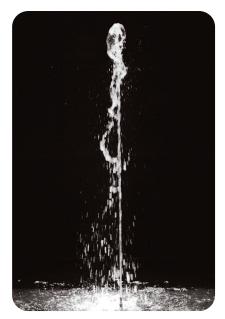

## **Precision Jet Nozzle:**

The PJN Series Precision Jet Nozzle creates a fine solid stream water effect with angular adjustability.