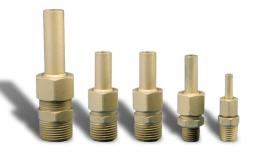

## **Specification:**

FIN Finger Jet Nozzle, machined cast bronze and brass construction, has an integral adjustment swivel up to 15° off vertical, and uses multiple precision jets. An in-line Y-strainer is recommended to reduce maintenance.

- Water Level Dependent No
- Wind Resistance Fair
- Sound Level Moderate
- Clogging Potential Moderate
- Splash Radius 1.5

Material: Machined cast bronze and brass

Finish: Natural bronze and brass

| <b>Details</b>  |      |        |      |       |          |              |     |     |     |     |      |    |    |    |
|-----------------|------|--------|------|-------|----------|--------------|-----|-----|-----|-----|------|----|----|----|
| Model<br>Number | NPT  | Inches |      | Angle |          | Spray Height |     |     |     |     |      |    |    |    |
|                 |      | Α      | В    | С     | Feet     | 1            | 2   | 3   | 4   | 6   | 8    | 10 | 15 | 20 |
| PJN-125         | 1/4" | 1¾     | .125 | 10°   | GPM      | 0.3          | 0.4 | 0.5 | 0.6 | 0.7 |      |    |    |    |
|                 |      |        |      |       | Head Ft. | 2            | 3   | 4.5 | 6   | 9   |      |    |    |    |
| PJN-187         | 1/4" | 2½     | .187 | 15°   | GPM      |              | 1   | 1.5 | 2   | 2.5 | 3    |    |    |    |
|                 |      |        |      |       | Head Ft. |              | 3   | 4.5 | 6   | 9   | 12   |    |    |    |
| PJN-250         | 1/4" | 2½     | .250 | 15°   | GPM      |              | 2   | 2.5 | 3   | 4.5 | 5    | 6  |    |    |
|                 |      |        |      |       | Head Ft. |              | 3   | 4.5 | 6   | 9   | 12   | 14 |    |    |
| PJN-375         | 1/2" | 3      | .375 | 15°   | GPM      |              |     |     | 4   | 6.5 | 8.25 | 10 | 13 |    |
|                 |      |        |      |       | Head Ft. |              |     |     | 6   | 9   | 12   | 14 | 20 |    |
| PJN-500         | 3/4" | 35/8"  | .500 | 15°   | GPM      |              |     |     |     | 16  | 17   | 19 | 22 | 26 |
|                 |      |        |      |       | Head Ft. |              |     |     |     | 9   | 12   | 14 | 20 | 27 |