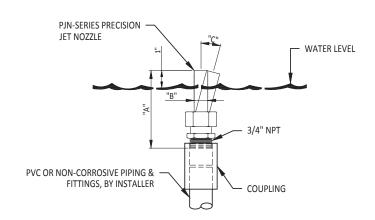

**ELEVATION VIEW** 

2021-01

## TECHNICAL NOTES:

- NOZZLE (PJN-125, PJN-187) REQUIRES FINE SCREENING FOR DEBRIS REMOVAL. #40 MESH OR SMALLER. CONTACT FOUNTAIN PEOPLE FOR SPECIFIC REQUIREMENTS.
- THIS NOZZLE IS WATER LEVEL INDEPENDENT.