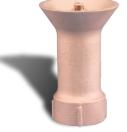

### **Snowball Nozzle:**

SNO Series Snowball Nozzle creates a hemisphere of water droplets.

## Specification:

SNO Series Snowball Nozzle, bronze and brass construction, flared cone orifice with central diverter. This nozzle is subject to wind. Allow extra area to capture splash or use a wind control device. FNPT connection.