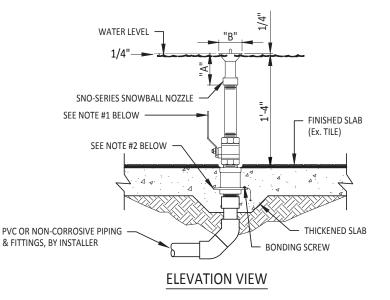

Highlighted sections indicate optimum performance

TECHNICAL NOTES:

- 1. BALL VALVE AS REQUIRED PER DESIGN FOR DISCHARGE FLOW CONTROL.
- WATERSTOP FITTING REQUIRED FOR CONCRETE POUR. SIZE BASED ON PIPING AND NOZZLE SIZE. (SEE CATALOG ITEM: FWS-SERIES)
- TYPICAL WATER DEPTH SHOWN MAY VARY. CONTACT FOUNTAIN PEOPLE FOR SHALLOWER APPLICATIONS.
- 4. THIS NOZZLE IS WATER LEVEL INDEPENDENT.