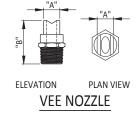

Material: Machined brass Finish: Natural brass

|                 |      |              |        |            |                           |     |     |     | De   | tails |     |
|-----------------|------|--------------|--------|------------|---------------------------|-----|-----|-----|------|-------|-----|
| Model<br>Number | NPT  | Dimensions   |        | Throw in   | Spray Throw / Performance |     |     |     |      |       |     |
|                 |      | Α            | В      | Feet @ 45° | 2                         | 3   | 4   | 5   | 6    | 8     | 10  |
| VEN-050         | 1/2" | 5/8"         | 1½"    | GPM        | 1.0                       | 1.3 | 1.5 | 1.7 | 2.0  |       |     |
|                 |      |              |        | Head Ft.   | 4                         | 5   | 8   | 6   | 7    |       |     |
|                 |      |              |        | Spread In. | 2                         | 8   | 18  | 24  | 36   |       |     |
|                 |      |              |        | Apex In.   | 6                         | 9   | 12  | 15  | 18   |       |     |
| VEN-075         | 3⁄4" | <b>7∕8</b> " | 2"     | GPM        | 2.0                       | 3.0 | 4.0 | 5.0 | 7.0  | 8.0   |     |
|                 |      |              |        | Head Ft.   | 2                         | 3   | 4   | 6   | 7    | 8     |     |
|                 |      |              |        | Spread In. | 5                         | 10  | 18  | 30  | 38   | 56    |     |
|                 |      |              |        | Apex In.   | 6                         | 9   | 12  | 15  | 18   | 24    |     |
| VEN-100         | 1"   | 11/8"        | 25/16" | GPM        | 3.5                       | 5.5 | 7.0 | 9.0 | 12.5 | 14.5  | 17  |
|                 |      |              |        | Head Ft.   | 2                         | 3   | 4   | 6   | 7    | 8     | 10  |
|                 |      |              |        | Spread In. | 8                         | 18  | 28  | 36  | 52   | 72    | 96  |
|                 |      |              |        | Apex In.   | 6                         | 9   | 12  | 15  | 18   | 24    | 30  |
| VEN-125         | 1¼"  | 1%"          | 3¾"    | GPM        | 4.5                       | 7.0 | 9.0 | 12  | 16   | 20    | 24  |
|                 |      |              |        | Head Ft.   | 2                         | 3   | 4   | 6   | 7    | 8     | 10  |
|                 |      |              |        | Spread In. | 11                        | 18  | 30  | 40  | 56   | 84    | 96  |
|                 |      |              |        | Apex In.   | 6                         | 9   | 12  | 15  | 18   | 24    | 30  |
| VEN-200         | 2"   | 2"           | 5%"    | GPM        | 15                        | 24  | 30  | 35  | 38   | 47    | 55  |
|                 |      |              |        | Head Ft.   | 2                         | 3   | 4   | 6   | 7    | 8     | 10  |
|                 |      |              |        | Spread In. | 18                        | 24  | 34  | 48  | 68   | 96    | 120 |
|                 |      |              |        | 1          |                           |     |     |     |      |       |     |