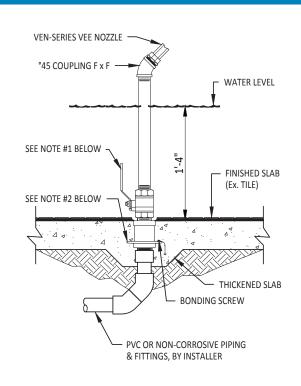

## NOZZLE REQUIREMENTS:

1. BALL VALVE AS REQUIRED PER DESIGN FOR DISCHARGE FLOW CONTROL.

Apex In.

- WATERSTOP FITTING REQUIRED FOR CONCRETE POUR. SIZE BASED ON PIPING AND NOZZLE SIZE. (SEE CATALOG ITEM: FWS-SERIES)
- TYPICAL WATER DEPTH SHOWN MAY VARY. CONTACT FOUNTAIN PEOPLE FOR SHALLOWER APPLICATIONS.
- FINE SCREENING AT PUMP, HALF THE DIAMETER OF JET ORIFICE OR SMALLER TO MINIMIZE NOZZLE CLOGGING IS RECOMMENDED.