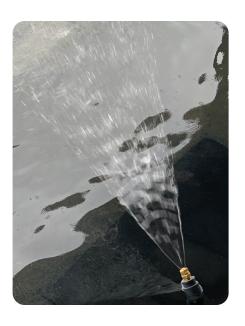

## Vee Jet:

VEN Series Vee Nozzle provides a clear, fan-shaped sheet of water. This nozzle can be mounted in a vertical or horizontal position.