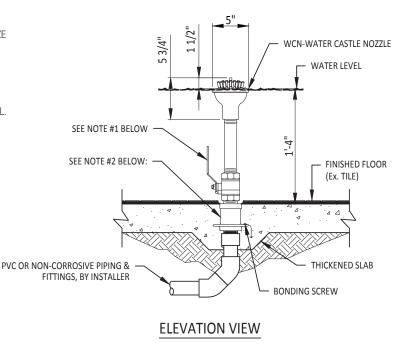

## TECHNICAL NOTES:

- 1. BALL VALVE AS REQUIRED PER DESIGN FOR DISCHARGE FLOW CONTROL.
- WATERSTOP FITTING REQUIRED FOR CONCRETE POUR. SIZE BASED ON PIPING AND NOZZLE SIZE. (SEE CATALOG ITEM: FWS-SERIES)
- 3. TYPICAL WATER DEPTH SHOWN MAY VARY. CONTACT FOUNTAIN PEOPLE FOR SHALLOWER APPLICATIONS.
- 4. THIS NOZZLE IS WATER LEVEL INDEPENDENT.
- NOZZLE REQUIRES FINE SCREENING FOR DEBRIS REMOVAL. #40 (MINIMUM) MESH OR SMALLER.