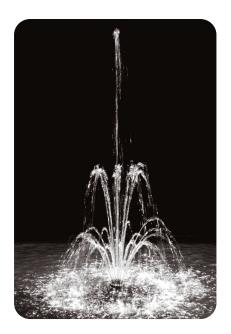

## Water Castle Nozzle:

WCN Series Water Castle Nozzle provides a "fleur-de-lis" style water effect. The water castle nozzle produces a three-tier array of solid stream jets consisting of two outward falling rings and single aligned center stream