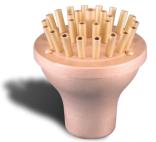

## Water Castle Nozzle:

WCN Series Water Castle Nozzle provides a "fleur-de-lis" style water effect. The water castle nozzle produces a three-tier array of solid stream jets consisting of two outward falling rings and single aligned center stream

## Specification

WCN Series Water Castle Nozzle, machined bronze and brass construction with 1-1/2" FNPT connection.

- Water Level Dependent No
- Wind Resistance Fair
- Sound Level Moderate
- Clogging Potential Moderate
- Splash Radius 1.5

Material: Machined cast bronze and brass Finish: Natural bronze and brass Nozzles: One .269" and twenty-seven .214" orifices.

| Details         |     |            |              |    |    |    |    |    |    |
|-----------------|-----|------------|--------------|----|----|----|----|----|----|
| Model<br>Number | NPT | Feet       | Spray Height |    |    |    |    |    |    |
|                 |     |            | 4            | 5  | 6  | 8  | 10 | 12 | 14 |
| WCN-150         | 1½" | GPM        | 30           | 35 | 40 | 51 | 57 | 66 | 70 |
|                 |     | Head Ft.   | 5            | 6  | 7  | 10 | 13 | 17 | 20 |
|                 |     | Spread Ft. | 2            | 3  | 4  | 5  | 6  | 7  | 8  |