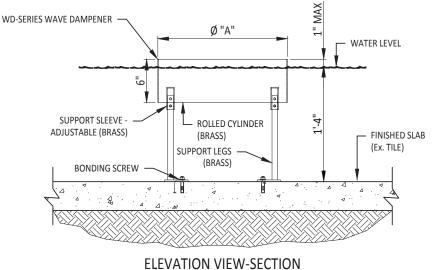

## **Specification**

WD Series Wave Dampener, copper & brass construction, adjustable legs travel in locating sleeves. Leg anchors contain clearance holes for 1/4" stainless steel hardware (by installer).

Material: Machined brass and copper Finish: Natural brass and copper

| Model<br>Number | Dimensions<br>A | # of Legs | Material |
|-----------------|-----------------|-----------|----------|
| WD-12-B         | 12"             | 3         | Brass    |
| WD-18-B         | 18"             | 3         | Brass    |
| WD-24-B         | 24"             | 4         | Brass    |
| WD-30-B         | 30"             | 4         | Brass    |
| WD-36-B         | 36"             | 4         | Brass    |
| WD-48-B         | 48"             | 4         | Brass    |
|                 |                 |           |          |

TECHNICAL NOTES

1. This wave dampener is water level dependent

2021-01

fountain people Creating compelling guest experiences with water.

**Details** 

Fountain People, Inc. 4600 HWY 123, San Marcos, TX 78666 | (512) 392-1155 info@fountainpeople.com | www.fountainpeople.com