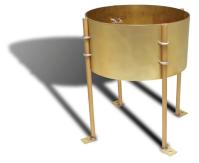

## **WD Series Wave Dampener**

WD Series Wave Dampener is designed for calming down wave turbulence in either a pond, fountain, or lake.

## **Specification**

WD Series Wave Dampener, copper & brass construction, adjustable legs travel in locating sleeves. Leg anchors contain clearance holes for 1/4" stainless steel hardware (by installer).