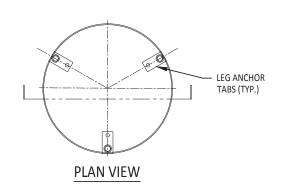

## **Specification**

WD Series Wave Dampener, copper & brass construction, adjustable legs travel in locating sleeves. Leg anchors contain clearance holes for 1/4" stainless steel hardware (by installer).

Material: Machined brass and copper Finish: Natural brass and copper

| Model<br>Number | Dimensions<br>A | # of Legs | Material |
|-----------------|-----------------|-----------|----------|
| WD-12-B         | 12"             | 3         | Brass    |
| WD-18-B         | 18"             | 3         | Brass    |
| WD-24-B         | 24"             | 4         | Brass    |
| WD-30-B         | 30"             | 4         | Brass    |
| WD-36-B         | 36"             | 4         | Brass    |
| WD-48-B         | 48"             | 4         | Brass    |
|                 |                 |           |          |