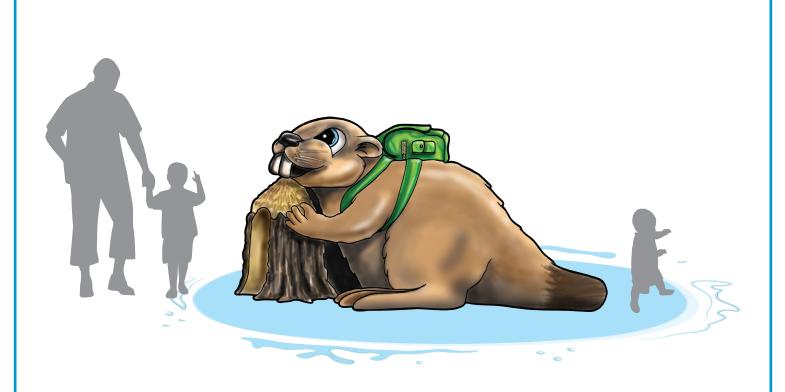

# **BUDDY BEAVER**

#### ACTIVITY

This Aqua Slide is designed for ages 2-5 with a single straight slide that exits the front.

- Coated with Aqua Armor the most durable Chlorine, UV and vandal resistant coating in the industry
- ASTM compliant

#### **MODEL: F1000**

8 GPM/30 LPM

1 Chute: Recommended for ages 2-5

### **TECHNICAL NOTES**

- Shown designed for flat areas (less than 2% slope/cross slope.) For slopes greater than 2%, in water applications or pool edge configurations consult with Water Odyssey.
- Optional slide mats recommended.
- Visual and dimensions are approximate final dimensions and colors may vary.