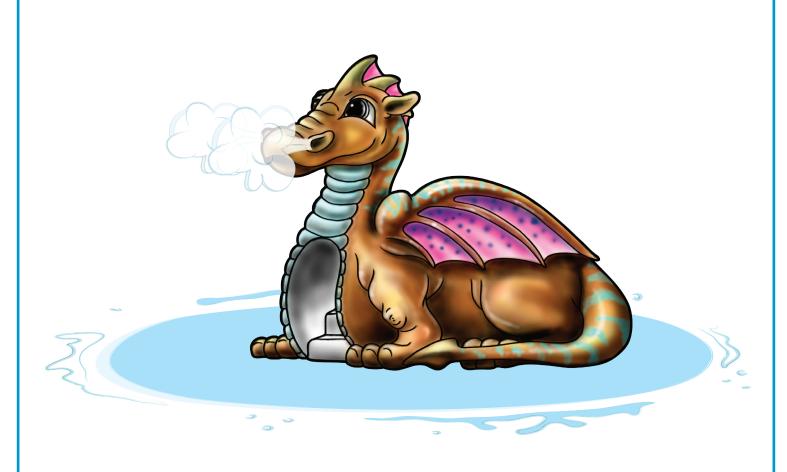

# **DOCILE DRAGON**

#### ACTIVITY

This fairytale-inspired slide is designed for ages 5-12. Optional water effects create cooling sprays from the dragon's nostrils.

- Coated with Aqua Armor the most durable Chlorine, UV and vandal resistant coating in the industry
- ASTM compliant

### **MODEL: F1001**

8 GPM/30 LPM | 3 PSI/.21 bar \*2 GPM/8 LPM | 15 PSI/1.03 bar

1 Chute: Recommended for ages 5-12

\*Optional water effects