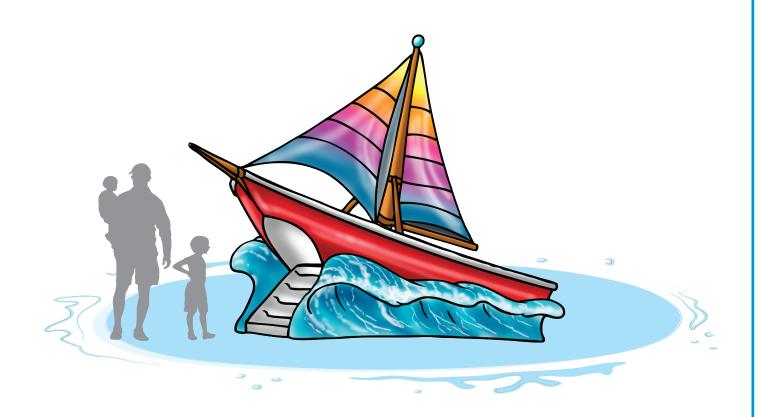

# SKIPPER'S SCHOONER

### **ACTIVITY**

This Aqua Slide is designed for ages 5-12 with a straight chute that exits the stern of the schooner boat.

- Coated with Aqua Armor the most durable Chlorine, UV and vandal resistant coating in the industry
- ASTM compliant

### **MODEL: F1002**

8 GPM/30 LPM

9'-0"/5'-0"/11'-6" 274/152/351 CM

1 Chute: Recommended for ages 5-12