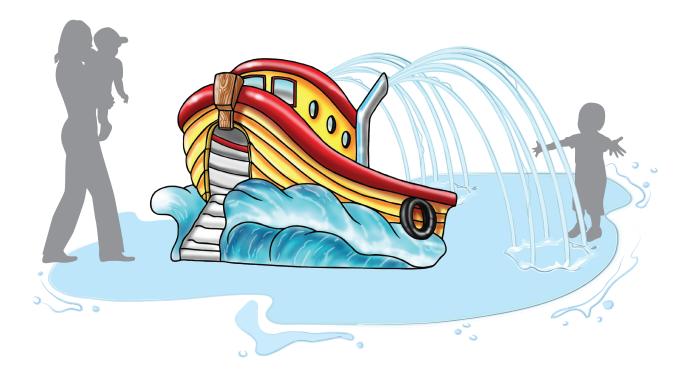

# TOM MY TUGBOAT

#### ACTIVITY

This Aqua Slide is designed for ages 2-5 with a straight chute that exits the stern of the tugboat and arching streams of water from the exhaust pipes for enhanced play value.

- Coated with Aqua Armor the most durable Chlorine, UV and vandal resistant coating in the industry
- ASTM compliant

### **MODEL: F1003**

8 GPM/30 LPM \*50 GPM/189 LPM

6'-8"/4'-0"/4'-6" 203/122/137 CM

1 Chute: Recommended for ages 2-5 \*Notes optional water effects.