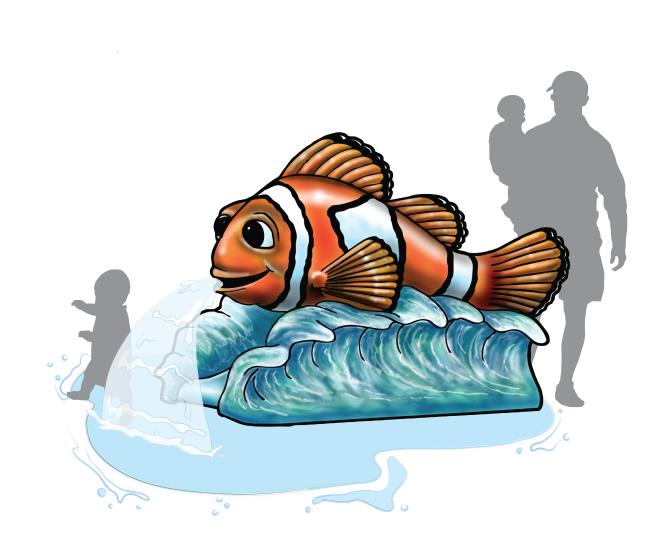

# **CARL CLOWNFISH**

#### ACTIVITY

This Aqua Slide is designed for ages 2-5 with a straight chute that exits below the cresting clownfish and arching fan jet from the fish's mouth for enhanced play value.

- Coated with Aqua Armor the most durable Chlorine, UV and vandal resistant coating in the industry
- ASTM compliant

#### **MODEL: F1004**

8 GPM/30 LPM \*30 GPM/114 LPM

1 Chute: Recommended for ages 2-5 \*Notes optional water effects.