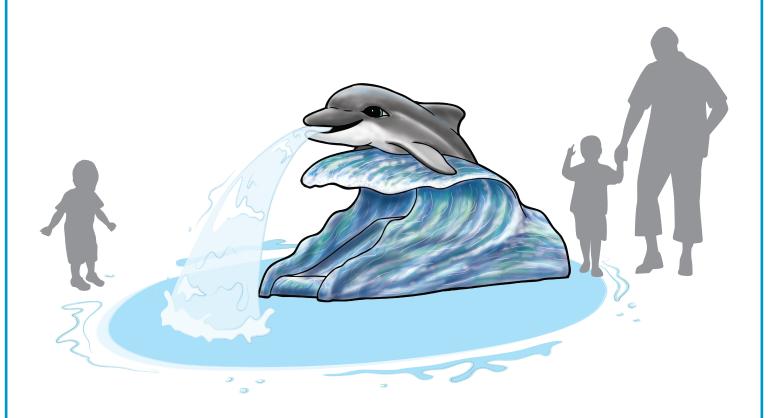

# **DEVAN DOLPHIN**

#### **ACTIVITY**

This Aqua Slide is designed for ages 2-5 with a straight chute that exits below the cresting dolphinand an arching fan jet from the dolphin's mouth for enhanced play value.

- Coated with Aqua Armor the most durable Chlorine, UV and vandal resistant coating in the industry
- · ASTM compliant

#### **MODEL: F1005**

8 GPM/30 LPM \*30 GPM/114 LPM

6'-6"/3'-2"/5'-2" 198/97/157 CM

1 Chute: Recommended for ages 2-5