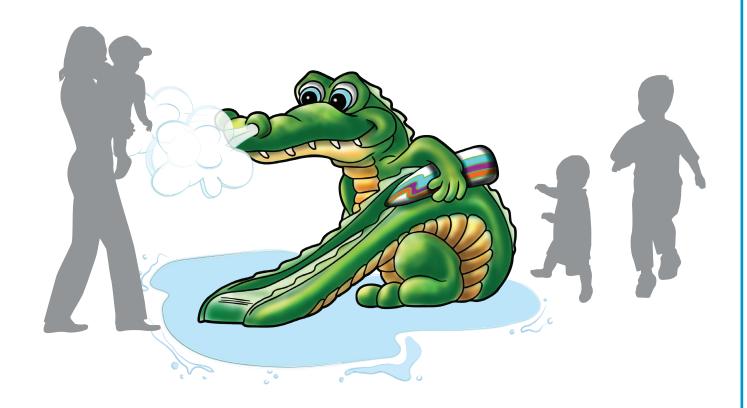

# **GILBERT GATOR TAIL**

#### **ACTIVITY**

This Aqua Slide is designed for ages 2-5 with a straight chute that exits down the tail, and misting jets from the alligator's nostrils for enhanced play value.

- Coated with Aqua Armor the most durable Chlorine, UV and vandal resistant coating in the industry
- ASTM compliant

## **MODEL: F1007**

8 GPM/30 LPM \*2 GPM/7 LPM

6'-8"/3'-6"/4'-0" 142/107/122 CM

1 Chute: Recommended for ages 2-5 \*Notes optional water effects.