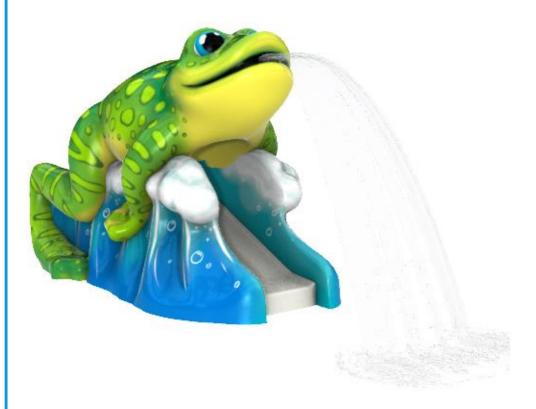

## **Jumping Frog**

**Note:** Final product may vary from rendering.

#### **Activity**

This Aqua Slide is designed for ages 2-5 with a single straight chute that exits below the frog's mouth, optional water effects include and arching fan jet from the frog's mouth for enhanced play value.