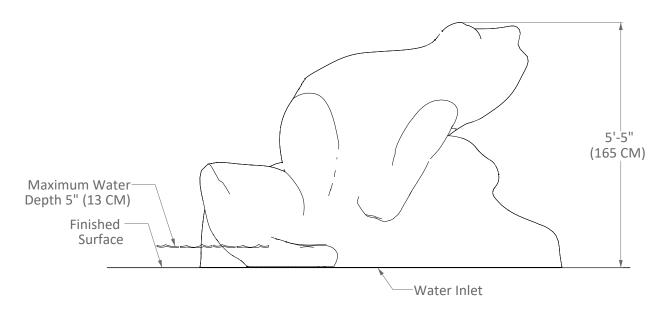

#### Mode: F1008

8 GPM at 3 PSI (30 LPM at 0.21 BAR)

30 GPM at 5 PSI (114 LPM at 0.34 BAR)

8'-0" / 4'-8" / 5'-5" (244 / 142 / 165 CM)

(Supplied)

Fasteners: 1/2"-13 Tamper-resistant stainless steel

(Supplied)

Spacers: As required, must be non-ferrous (By

Supply Line: 1" NPT Sch 80 PVC or Brass coupling

connection. (By Installer).

Hydraulic Requirements: 8 GPM at 3 PSI (30 LPM at Dimensions: L / W / H: 8'-0" / 4'-8" / 5'-5" ( 244 / 142

/ 165 CM)