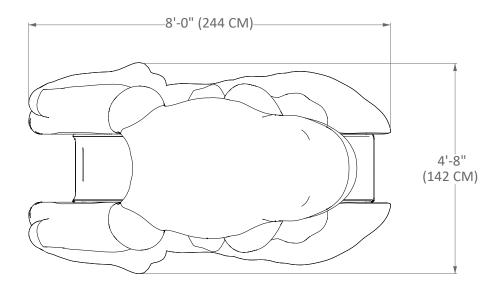

#### Mode: F1008

8 GPM at 3 PSI (30 LPM at 0.21 BAR)

30 GPM at 5 PSI (114 LPM at 0.34 BAR)

8'-0" / 4'-8" / 5'-5" (244 / 142 / 165 CM)

(Supplied)

Fasteners: 1/2"-13 Tamper-resistant stainless steel

(Supplied)

Spacers: As required, must be non-ferrous (By

Supply Line: 1" NPT Sch 80 PVC or Brass coupling

connection. (By Installer).

Hydraulic Requirements: 8 GPM at 3 PSI (30 LPM at Dimensions: L / W / H: 8'-0" / 4'-8" / 5'-5" ( 244 / 142

/ 165 CM)