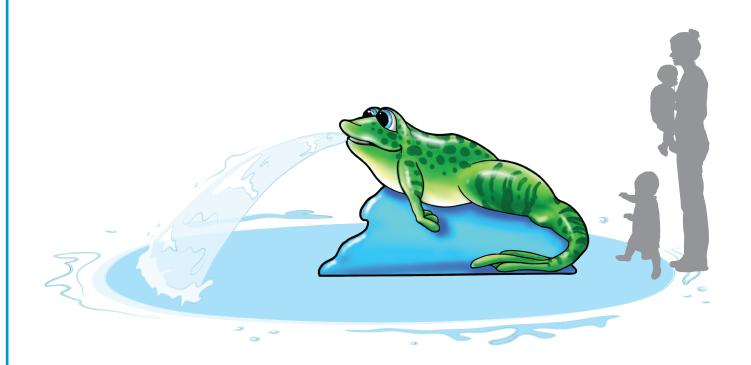

# **JUMPING FROG**

#### **ACTIVITY**

This Aqua Slide is designed for ages 2-5 with a single straight chute that exits below the frog, and an arching fan jet from the frog's mouth for enhanced play value.

- Coated with Aqua Armor the most durable Chlorine, UV and vandal resistant coating in the industry
- ASTM compliant

### **MODEL: F1008**

8 GPM/30 LPM \*30 GPM/114 LPM

6'-8"/3'-0"/4'-0" 203/91/122 CM

1 Chute: Recommended for ages 2-5 \*Notes optional water effects.