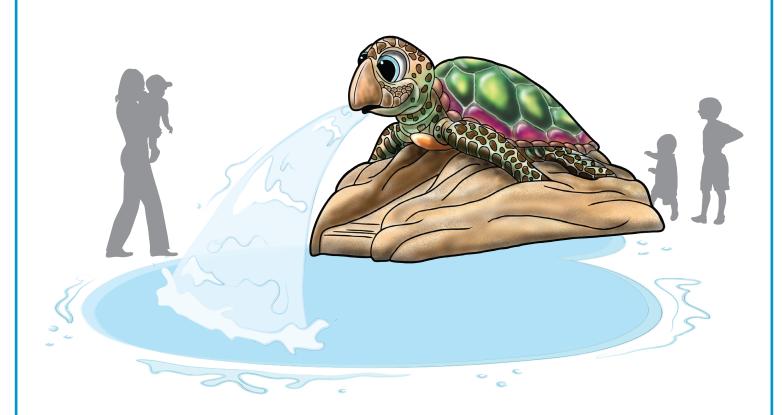

# SADIE SEA TURTLE

#### ACTIVITY

This Aqua Slide is designed for ages 5-12 with a straight chute that exits below the sea turtle and an arching fan jet from the turtle's mouth for enhanced play value.

- Coated with Aqua Armor the most durable Chlorine, UV and vandal resistant coating in the industry
- ASTM compliant

#### **MODEL: F1009**

8 GPM/30 LPM \*40 GPM/151 LPM

1 Chute: Recommended for ages 5-12 \*Notes optional water effects.