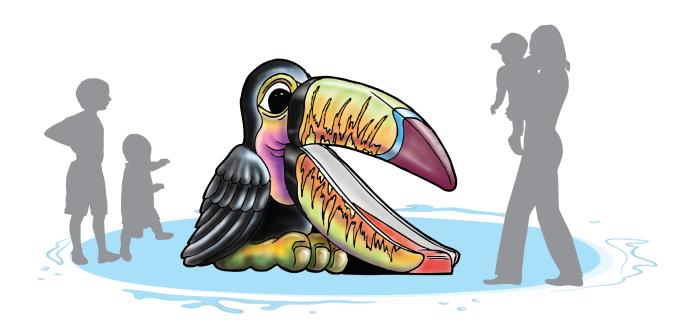

# **TERRY TOUCAN**

### **ACTIVITY**

This Aqua Slide is designed for ages 2-5 with a straight chute that exits toucan's mouth.

- Coated with Aqua Armor the most durable Chlorine, UV and vandal resistant coating in the industry
- · ASTM compliant

### **MODEL: F1010**

8 GPM/30 LPM

6'-8"/3'-0"/4'-6" 203/274/137 CM

1 Chute: Recommended for ages 2-5