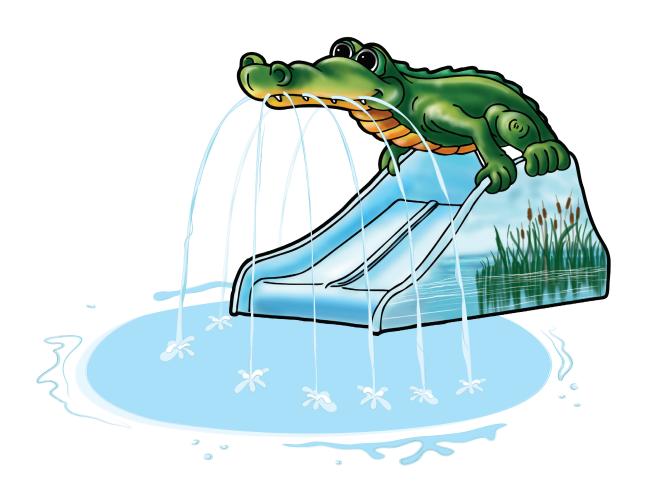

# **DUAL GATOR**

#### **ACTIVITY**

Ideal for a wetlands theme, this slide is designed with a dual straight chute with arching streams of water spraying from the alligator's mouth.

- Coated with Aqua Armor the most durable Chlorine, UV and vandal resistant coating in the industry
- ASTM compliant

### **MODEL: F1012**

16 GPM/61 LPM | 3 PSI/.21 bar \*25 GPM/95 LPM | 8 PSI/.55 bar

9'-0"/4'-6"/8'-0" 274/137/244 CM

1 Dual Chute: Recommended for ages 5-12

\*Optional water effects