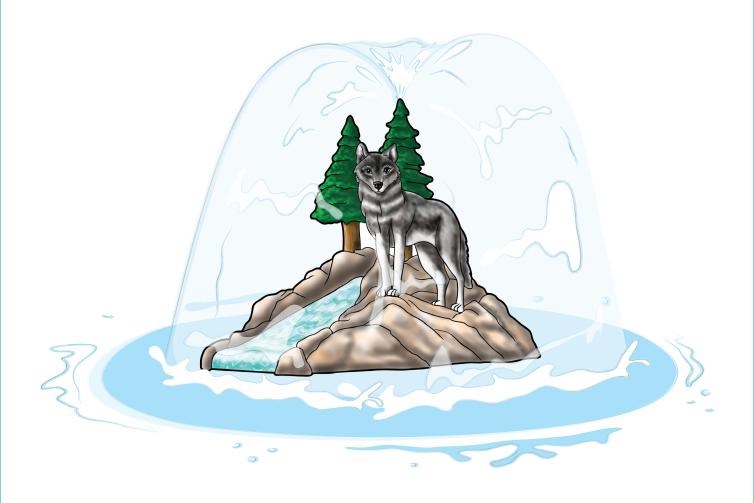

# WILD WOLF

#### **ACTIVITY**

This woodland-inspired slide is designed with a straight chute down the mountain as a 360° cone of arching water from a tree-top showers down on the patrons below.

- Coated with Aqua Armor the most durable Chlorine, UV and vandal resistant coating in the industry
- ASTM compliant

## **MODEL: F1013**

8 GPM/30 LPM | 3 PSI/.21 bar \*60 GPM/227 LPM | 8 PSI/.55 bar

10'-0"/7'-0"/10'-0" 305/213/305 CM

1 Chutes: Recommended for ages 5-12

\*Optional water effects