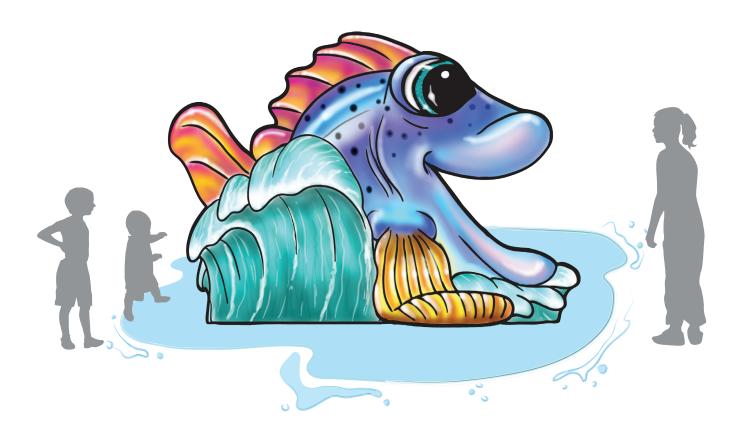

# FINN THE FISH

### **ACTIVITY**

This Aqua Slide is designed for ages 5-12 with a straight chute that exits through the fish's mouth.

- Coated with Aqua Armor the most durable Chlorine, UV and vandal resistant coating in the industry
- ASTM compliant

### **MODEL: F1014**

8 GPM/30 LPM

10'-0"/7'-0"/7'-6" 305/213/229 CM

1 Chute: Recommended for ages 5-12