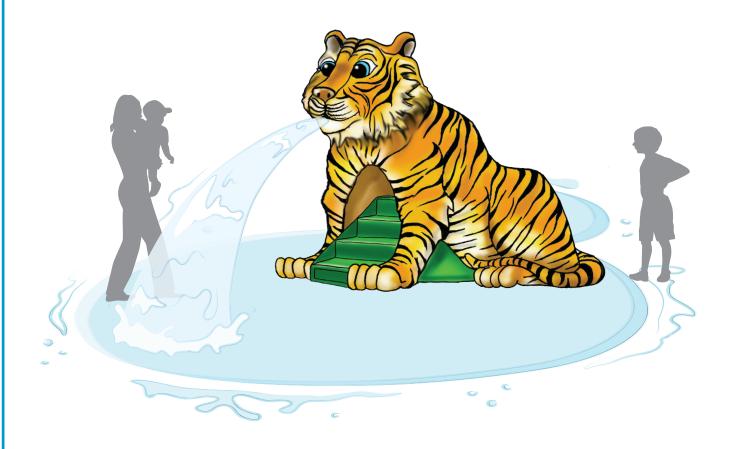

# **TOBY TIGER**

#### **ACTIVITY**

This Aqua Slide is designed for ages 5-12 with a straight chute that exits the back, and an rching fan jet from the tiger's mouth for enhanced play value.

- Coated with Aqua Armor the most durable Chlorine, UV and vandal resistant coating in the industry
- ASTM compliant

### **MODEL: F1015**

8 GPM/30 LPM \*30 GPM/114 LPM

10'-0"/7'-0"/7'-6" 305/213/229 CM

1 Chute: Recommended for ages 5-12 \*Notes optional water effects.