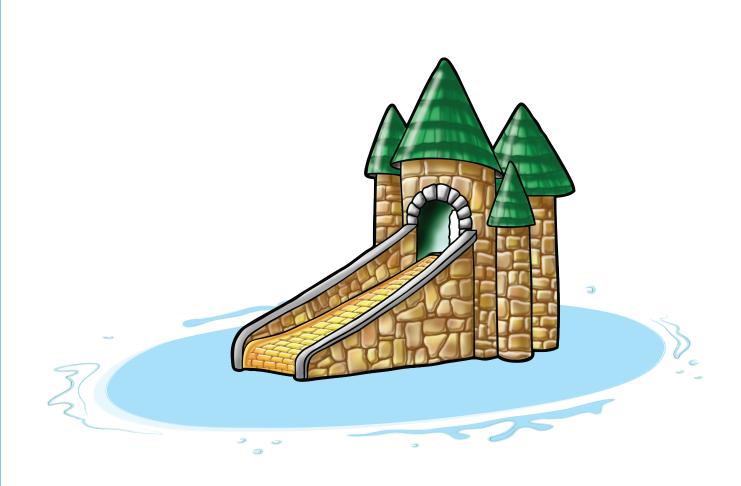

# **COUNTRY CASTLE**

#### ACTIVITY

Reselbling the countryside castles in France, this aqua slide slide is designed with a straight chute for ages 5-12.

- Coated with Aqua Armor the most durable Chlorine, UV and vandal resistant coating in the industry
- ASTM compliant

### MODEL: F1041

1 Chute: Recommended for ages 5-12

### **TECHNICAL NOTES**

- Shown designed for flat areas (less than 2% slope/cross slope.) For slopes greater than 2%, in water applications or pool edge configurations consult with Water Odyssey.
- Optional slide mats recommended.
- Visual and dimensions are approximate final dimensions and colors may vary.