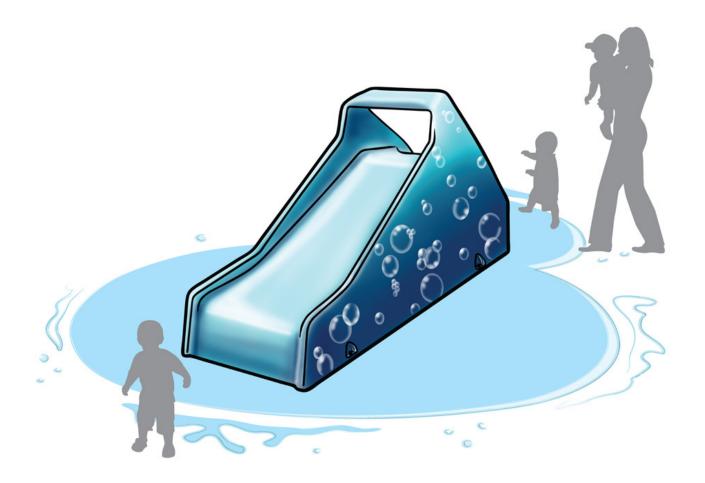

## FUN FORMS AQUA SLIDE™

HAND-CARVED CREATIONS WITH COOL WATER EFFECTS

# SIMPLE SLIDE

#### **ACTIVITY**

This Aqua Slide is designed for ages 2-5 with a single straight slide that exits the front.

- Coated with Aqua Armor the most durable Chlorine, UV and vandal resistant coating in the industry
- ASTM compliant

### **MODEL: F1111**

FLOW: 8 GPM | 30.3 LPM PRESSURE: 3 PSI | .21 BAR

L/W/H: 6'8" x 2'2" x 4'6"

1 Chute: Recommended for ages 2-5