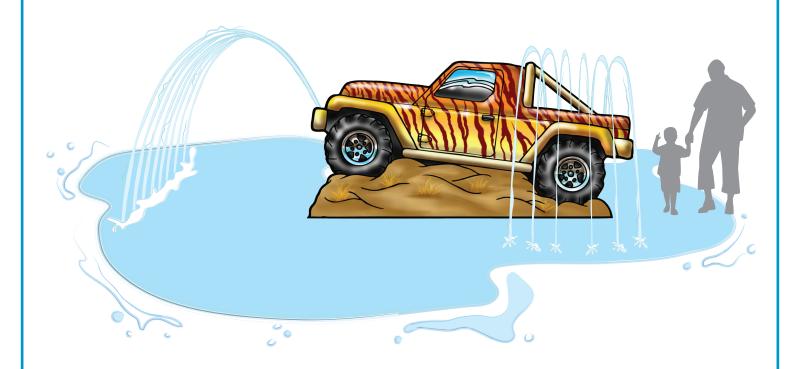

# **4X4 OFF-ROAD**

#### **ACTIVITY**

This Aqua Slide is designed for ages 5-12 with two straight chutes that exit the front, and arching streams off the front and sides for enhanced play value.

- Coated with Aqua Armor the most durable Chlorine, UV and vandal resistant coating in the industry
- ASTM compliant

### **MODEL: F1113**

16 GPM/61 LPM \*27 PGM/102 LPM

10'-6"/6'-0"/6'-0" 320/183/183 CM

2 Chutes: Recommended for ages 5-12 \*Notes optional water effects.