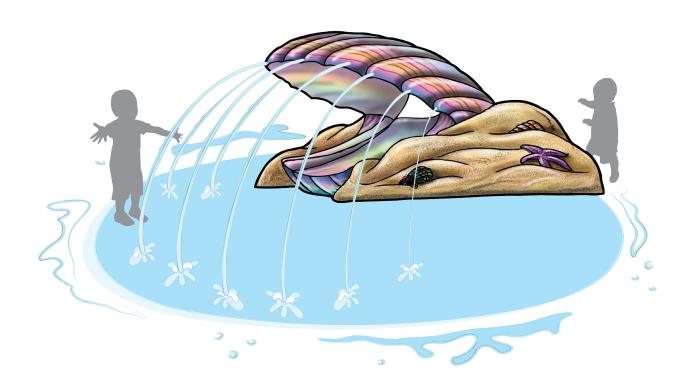

# CALVIN CLAM

#### **ACTIVITY**

This Aqua Slide is designed for ages 2-5 with a straight chute that exits below the clam. Water effects include arching streams from the front of the clam's shell.

- Coated with Aqua Armor the most durable Chlorine, UV and vandal resistant coating in the industry
- ASTM compliant

## **MODEL: F1114**

8 GPM/30 LPM \*36 GPM/136 LPM

6'-8"/4'-6"/4'-6" 203/137/137 CM

1 Chute: Recommended for ages 2-5 \*Notes optional water effects.