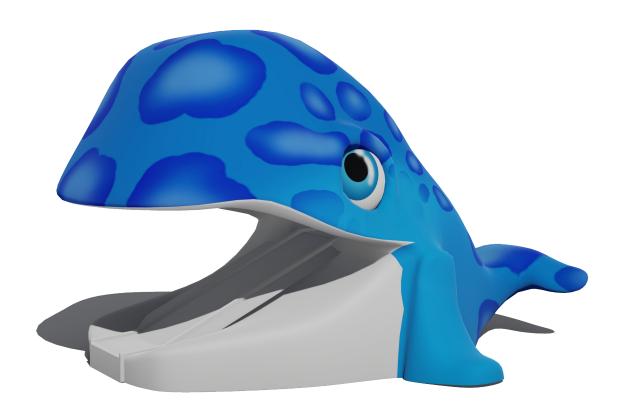

# **BILLY BLUE WHALE**

#### **MODEL: F1118**

8 GPM/30 LPM

L/W/H: 9'-0"/6'-0"/5'6"

### Chute(s): 1

Recommended Ages: 2-5

Owner responsible for posting of signage