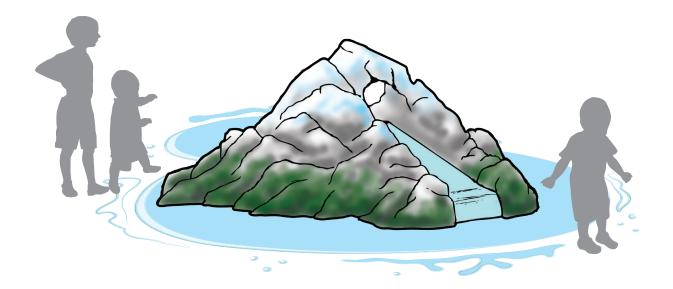

# MINI MOUNTAIN

#### **ACTIVITY**

This Aqua Slide is designed for ages 2-5 with a straight chute that exits down the front of the mountain.

- Coated with Aqua Armor the most durable Chlorine, UV and vandal resistant coating in the industry
- ASTM compliant

## **MODEL: F1119**

8 GPM/30 LPM

6'-8"/5'-0"/4'-6" 203/152/137 CM

1 Chute: Recommended for ages 2-5