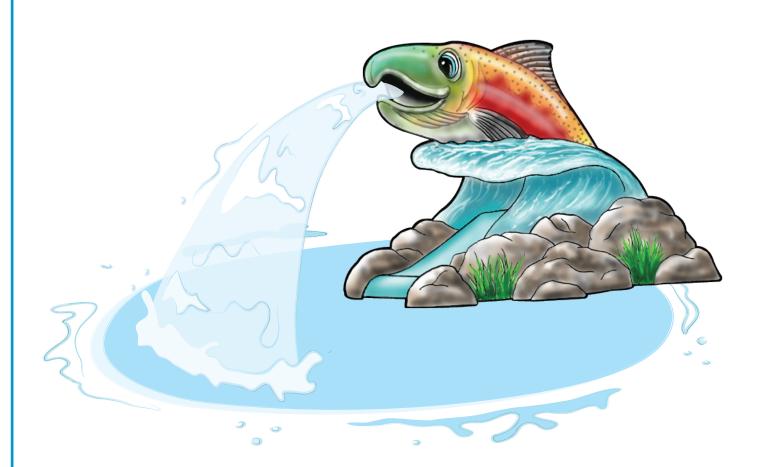

### **ACTIVITY**

Perfect for a nature theme, this aqua slide slide is designed with a straight chute. The water effect creates an arching spray from the fish's mouth.

- Coated with Aqua Armor the most durable Chlorine, UV and vandal resistant coating in the industry
- ASTM compliant

## **MODEL: F1121**

8 GPM/30 LPM | 3 PSI/.21 bar \*40 GPM/151 LPM | 3 PSI/.21 bar

10'-0"/7'-0"/8'-6" 305/213/102 CM

- 1 Chute: Recommended for ages 5-12
- \*Optional water effects